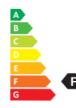

| Energy                                                                                                                                                                        | Circularity                       | Packaging                                                                                                   |
|-------------------------------------------------------------------------------------------------------------------------------------------------------------------------------|-----------------------------------|-------------------------------------------------------------------------------------------------------------|
| <ul> <li>Dimmable: Only with specific dimmers</li> <li>Energy Efficiency Class: F</li> <li>Luminous Efficacy (rated) (Nom): 82.00 lm/W</li> <li>Power (Nom): 7.5 W</li> </ul> | • Nominal Lifetime (Nom): 40000 h | <ul> <li>SAP Weight Paper Unit (Case): 0.208 kg</li> <li>SAP Weight Paper Unit (Piece): 0.015 kg</li> </ul> |
| Substances                                                                                                                                                                    | Weight & Materials                |                                                                                                             |
| • EU REACH restrictions compliant: Yes<br>• EU REACH SVHC declaration: Yes<br>• EU RoHS compliant: Yes                                                                        | • Net Weight (Piece): 0.052 kg    |                                                                                                             |

Energy efficiency ranking / External awards

Further reading at: https://www.signify.com/global/ sustainability/sustainable-lighting © 2022 Signify Holding. All rights reserved.