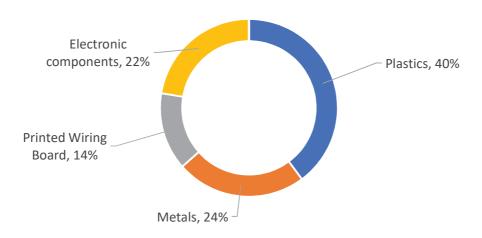

## Simplified LCA -**Modicon Switch**

The Functional Unit is to Interconnect equipments over Ethernet in Industrial environment







kg of CO2eq 5.31E+03 Global warming\*



kg of Sbeq 6.20E-03

Depletion of abiotic resources\*



7.48E+04

Total use of primary energy\*

## **Additional information**

Estimated impacts are calculated through asumptions: Power consumption is calculated for worst case scenario: product used 24h a day for 10 years with all communication ports ON

\*Results extracted from a simplified life cycle analysis model, aligned with ISO 14040-44 principles - DO NOT COMPLY with ISO 14 025. The results are not comparable with any other assessment



Schneider Electric Industries SAS

Country Customer Care Centerhttp://www.schneider-electric.com/contact

35 rue Joseph Mounier

CS30323

F-92506 Rueil Malmaison Cedex

RCS Nanterre 954 504 439Capital social 896 313 776€

Published by Schneider Electric

© 2019 - Schneider Electric - All rights reserved