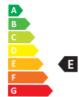

- Dimmable: No
- Energy Efficiency Class: E
- Luminous Efficacy (rated) (Nom): 118.00 lm/W
- Power (Nom): 7.2 W

• Nominal Lifetime (Nom): 15000 h

- SAP Weight Paper Unit (Case): 0.133 kg
- SAP Weight Paper Unit (Piece): 0.010 kg