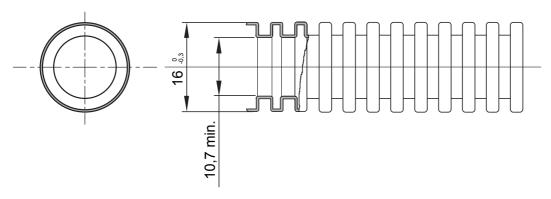

| 2 (Pliable)             |
| Electrical characteristics          | 2 (With electrical insulating characteristics) | Protection against ingress of solid objects without accessories | 0                       |
| Protection against ingress of water | 0                                              | Resistance against corrosion Not applicable to                  | plastic conduit systems |
| Fire resistance                     | 1 (Non-flame propagating)                      | Protection against ingress of solid objects with GF coupling    | 4                       |
| Standard                            | EN 61386-1 EN 61386-22                         | Classification                                                  | 22212                   |

### **DIMENSIONAL**



### **TECHNICAL SYMBOLOGY**





960 °C

## STANDARDS/APPROVALS