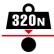

| Colour                              | Grey RAL 7035                                  | Material                                                        | PVC                     |
|-------------------------------------|------------------------------------------------|-----------------------------------------------------------------|-------------------------|
| Туре                                | with cable puller                              | Conduits Ø (mm)                                                 | 25                      |
| Glow Wire Test                      | 960 °C                                         | Resistance to compression                                       | 2 (Light - 320 N)       |
| Resistance to impact                | 2 (Light - 320 N)                              | Resistance to bending                                           | 2 (Pliable)             |
| Electrical characteristics          | 2 (With electrical insulating characteristics) | Protection against ingress of solid objects without accessories | 0                       |
| Protection against ingress of water | 0                                              | Resistance against corrosion Not applicable to                  | plastic conduit systems |
| Fire resistance                     | 1 (Non-flame propagating)                      | Protection against ingress of solid objects with GF coupling    | 4                       |
| Standard                            | EN 61386-1 EN 61386-22                         | Classification                                                  | 22212                   |