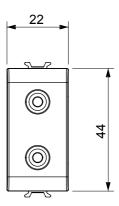

| Category    | Connector     | Description | Double RCA |
|-------------|---------------|-------------|------------|
| Colour      | Satin White   | Standard    | EN 60958-3 |
| No. modules | 1             | Electrocod  | 3720       |
| Material    | Technopolymer |             |            |