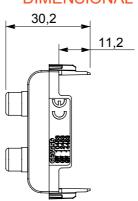

| Category    | Connector     | Description | Double RCA |
|-------------|---------------|-------------|------------|
| Colour      | Satin White   | Standard    | EN 60958-3 |
| No. modules | 1             | Electrocod  | 3720       |
| Material    | Technopolymer |             |            |