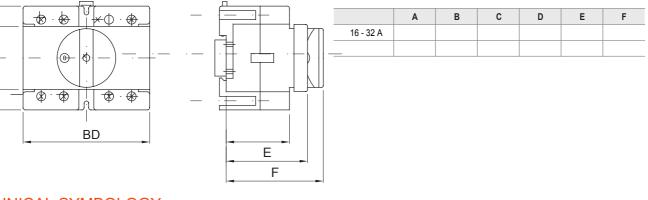

| Rated current (A)       | 16                     | No. of poles | 3P    |
|-------------------------|------------------------|--------------|-------|
| No. of modules EN 50022 | 4                      | Knob colour  | Black |
| Version                 | For fixing on DIN rail | Electrocod   | 1742  |
| Lockable                | No                     |              |       |

## **TECHNICAL SYMBOLOGY** STANDARDS/APPROVALS CE