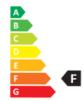

- Dimmable: No
- Energy Efficiency Class: F
- Luminous Efficacy (rated) (Nom): 88 lm/W
- Power (Nom): 7 W

• Nominal Lifetime (Nom): 15000 h

- SAP Weight Paper Unit (Case): 0.208 kg
- SAP Weight Paper Unit (Piece): 0.015 kg

## Weight & Materials

• Net Weight (Piece): 0.030 kg

Energy efficiency ranking / External awards

Further reading at: https://www.signify.com/global/ sustainability/sustainable-lighting © 2022 Signify Holding, All rights reserved.