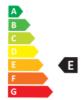

- Dimmable: No
- Energy Efficiency Class: E
- Luminous Efficacy (rated) (Nom): 130.00 lm/W
- Power (Nom): 20 W

• Nominal Lifetime (Nom): 15000 h

- SAP Weight Paper Unit (Case): 0.598 kg
- SAP Weight Paper Unit (Piece): 0.038 kg