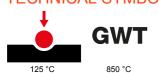

| Category                  | Interchangeable symbol | Туре           | Illuminable |
|---------------------------|------------------------|----------------|-------------|
| Colour                    | Transparent            | Standard       | EN 60669-1  |
| Thermo-pressure with ball | 125 °C                 | Glow Wire Test | 850 °C      |
| Suitable for              | Numerical services     | Symbol         | Five        |
| Material                  | Technopolymer          | Electrocod     | 0130        |

## TECHNICAL SYMBOLOGY