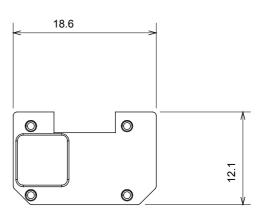

titanium and in various sizes from 1/2, 1, 2 and 3 modules. Thanks to the mounting supports for rectangular, square and round boxes, endless combinations can be created with the ChoruSmart range of plates.

| Category                  | Interchangeable symbol | Туре           | Illuminable |
|---------------------------|------------------------|----------------|-------------|
| Colour                    | Transparent            | Standard       | EN 60669-1  |
| Thermo-pressure with ball | 125 °C                 | Glow Wire Test | 850 °C      |
| Suitable for              | Numerical services     | Symbol         | Five        |
| Material                  | Technopolymer          | Electrocod     | 0130        |



## TECHNICAL SYMBOLOGY



#### STANDARDS/APPROVALS





# DIMENSIONAL