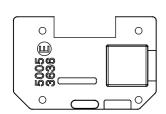

olours, glossy white, satin white, natural beige, satin black and lacquered titanium and in various sizes from 1/2, 1, 2 and 3 modules. Thanks to the mounting supports for rectangular, square and round boxes, endless combinations can be created with the ChoruSmart range of plates.

| Category                  | Interchangeable symbol | Туре           | Illuminable |
|---------------------------|------------------------|----------------|-------------|
| Colour                    | Transparent            | Standard       | EN 60669-1  |
| Thermo-pressure with ball | 125 °C                 | Glow Wire Test | 850 °C      |
| Suitable for              | Numerical services     | Symbol         | Five        |
| Material                  | Technopolymer          | Electrocod     | 0130        |



## TECHNICAL SYMBOLOGY



#### STANDARDS/APPROVALS





# DIMENSIONAL