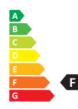

| <ul> <li>Dimmable: No</li> <li>Energy Efficiency Class: F</li> <li>Luminous Efficacy (rated) (Nom): 79.00 lm/W</li> <li>Power (Nom): 2.9 W</li> </ul> | • Nominal Lifetime (Nom): 15000 h | <ul> <li>Packaging</li> <li>SAP Weight Paper Unit (Case): 0.208 kg</li> <li>SAP Weight Paper Unit (Piece): 0.015 kg</li> </ul> |
|-------------------------------------------------------------------------------------------------------------------------------------------------------|-----------------------------------|--------------------------------------------------------------------------------------------------------------------------------|
| • EU REACH restrictions compliant: Yes<br>• EU REACH SVHC declaration: Yes<br>• EU ROHS compliant: Yes                                                | • Net Weight (Piece): 0.045 kg    |                                                                                                                                |

Energy efficiency ranking / External awards

Further reading at: https://www.signify.com/global/ sustainability/sustainable-lighting © 2022 Signify Holding. All rights reserved.