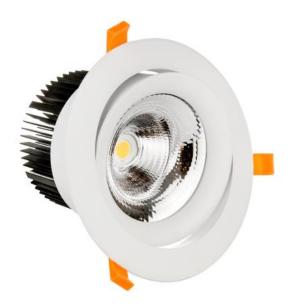

## MONA 4

W0JP04021

LED luminaire MONA 4, with a power of 40 W, high light efficacy 115 lm/W. It is made of high-quality components, supported by a 5-year warranty. It shines with a warm light (3000K), which promotes relaxation and rest, making the illuminated room cosier. Narrow beam angle 60° gives directional light so that selected objects or surfaces can be better exposed. Designed for recessed mounting.

Housing material **Aluminum** 

Degree of protection (IP) IP20

Colour White

Dimension (AxBxC) 193x130 mm

Mounting hole 0160 mm

For use Inside

Assembly method Recessed

Application Inside