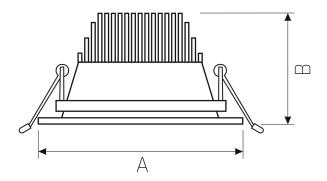

Housing material **Aluminum** 

Degree of protection (IP) IP20

Colour White

Dimension (AxBxC) 193x130 mm

Mounting hole 0160 mm

For use Inside

Assembly method Recessed

Application Inside