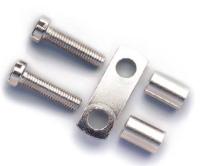

## cross-connection, 2 poles for CBD.50

| <b>O</b> and an | DOF                       |
|-----------------|---------------------------|
| Series          | POF                       |
| Code            | POF07                     |
| Туре            | POF/07                    |
| HS code         | 85389099                  |
| TECHNICAL DATA  |                           |
| Typology        | Cross connection          |
| Sub-typology    | Permanent POF type jumper |
| Colour          | -                         |
| Package qty.    | 15                        |
| Material        | Copper and brass          |
| Widht (pitch)   | 18 mm                     |
| Poles No.       | 2                         |
| Correlations    | CBD.50                    |

## **DESCRIZIONE DEL PRODOTTO**

POF/07 Permanent cross-connection, 2 poles for CBD.50