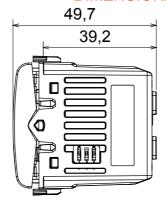

| Max. 2,5           | No. modules                                        | 2                                    |
| 230V incandescent/halogen lamps                 | 40 ÷ 300W          | 230V LED lamps                                     | 5 ÷ 150W (max 10 lamps)              |
| Halogen lamps 12Vac with winding transf.        | 40 ÷ 300W          | LED lamps 12Vac with electronic transf.            | 40 ÷ 300W (max 2 transf.)            |
| LED colour                                      | Orange             | Electrocod                                         | 0141                                 |
| Material                                        | Technopolymer      |                                                    |                                      |

### **DIMENSIONAL**







## STANDARDS/APPROVALS