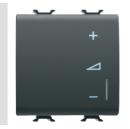

| Category                                        | Dimmers            | Colour                                             | Satin black                          |
|-------------------------------------------------|--------------------|----------------------------------------------------|--------------------------------------|
| Wiring terminals                                | With screw         | Standard                                           | EN 60669-2-1; 2014/35/EU; 2014/30/EU |
| Supply voltage                                  | 230V ac - 50/60 Hz | Terminal tightening capacity stranded cables (mm²) | Max. 1,5                             |
| Terminal tightening capacity solid cables (mm²) | Max. 2,5           | No. modules                                        | 2                                    |
| 230V incandescent/halogen lamps                 | 40 ÷ 300W          | 230V LED lamps                                     | 5 ÷ 150W (max 10 lamps)              |
| Halogen lamps 12Vac with winding transf.        | 40 ÷ 300W          | LED lamps 12Vac with electronic transf.            | 40 ÷ 300W (max 2 transf.)            |
| LED colour                                      | Orange             | Electrocod                                         | 0141                                 |
| Material                                        | Technopolymer      |                                                    |                                      |