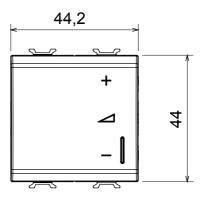

Max. 2,5           | No. modules                                        | 2                                    |
| 230V incandescent/halogen lamps                 | 40 ÷ 300W          | 230V LED lamps                                     | 5 ÷ 150W (max 10 lamps)              |
| Halogen lamps 12Vac with winding transf.        | 40 ÷ 300W          | LED lamps 12Vac with electronic transf.            | 40 ÷ 300W (max 2 transf.)            |
| LED colour                                      | Orange             | Electrocod                                         | 0141                                 |
| Material                                        | Technopolymer      |                                                    |                                      |

### **DIMENSIONAL**







## STANDARDS/APPROVALS