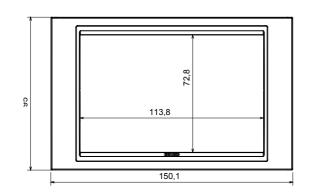

s with an Italian design, articulated into two families, GEO and LUX cover plates, available in many materials and finishes. The range is available in three colors: glossy white, satin black, painted titanium and fits in 3x3 inches (1-gang) and 3x6 inches (2-gang) British Standard boxes. Range expandable thanks to the Chorus modular devices.

| Family                    | LUX    | Description    | 2 gang        |
|---------------------------|--------|----------------|---------------|
| Colour                    | Gold   | Material       | Technopolymer |
| Finishing                 | Glossy | Glow wire test | 650 °C        |
| Thermo-pressure with ball | 70 °C  | Standard       | EN 60669-1    |
| Electrocod                | 0110   |                |               |

#### **DIMENSIONAL**







## **TECHNICAL SYMBOLOGY**



#### STANDARDS/APPROVALS