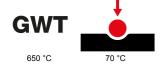

| Family                    | LUX    | Description    | 2 gang        |
|---------------------------|--------|----------------|---------------|
| Colour                    | Gold   | Material       | Technopolymer |
| Finishing                 | Glossy | Glow wire test | 650 °C        |
| Thermo-pressure with ball | 70 °C  | Standard       | EN 60669-1    |
| Electrocod                | 0110   |                |               |

#### STANDARDS/APPROVALS