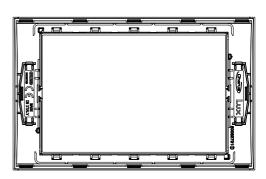

th an Italian design, articulated into two families, GEO and LUX cover plates, available in many materials and finishes. The range is available in three colors: glossy white, satin black, painted titanium and fits in 3x3 inches (1-gang) and 3x6 inches (2-gang) British Standard boxes. Range expandable thanks to the Chorus modular devices.

| Family                    | LUX    | Description    | 2 gang        |
|---------------------------|--------|----------------|---------------|
| Colour                    | Gold   | Material       | Technopolymer |
| Finishing                 | Glossy | Glow wire test | 650 °C        |
| Thermo-pressure with ball | 70 °C  | Standard       | EN 60669-1    |
| Electrocod                | 0110   |                |               |

#### **DIMENSIONAL**







## **TECHNICAL SYMBOLOGY**



#### STANDARDS/APPROVALS