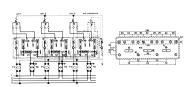

## 3-phase control terminal board, white color, rear-entry connection, VE model

| Series                                                  | MCM                        |
|---------------------------------------------------------|----------------------------|
| Code                                                    | MC233B                     |
| Туре                                                    | MCM.3/VE/B                 |
| HS code                                                 | 85369010                   |
| Colour                                                  | White                      |
| TECHNICAL FEATURES                                      |                            |
| Function/Type                                           | Sectioning and measurement |
| Rated cross-section                                     | 6 mm²                      |
| Rated cross-section                                     |                            |
| Connecting capacity                                     |                            |
| Flexible wire                                           | 0.5-6 mm <sup>2</sup>      |
| Rigid wire                                              | 0.5-6 mm <sup>2</sup>      |
| Electrical characteristics according to IEC EN standard |                            |
| Maximum voltage AC/DC                                   | 500 V                      |
| Maximum current (rated cross-section)                   | 57 A                       |
| Protection degree                                       | IP20                       |
| Rated impulse withstand voltage / pollution degree      | 6 kV / 3                   |
| Insulation stripping length                             | -                          |
| Tightening torque value (nom. / max.)                   | 1.2 Nm                     |
| Dimension                                               | 85x245x48 mm (AxBxH)       |
| Plastic material                                        | Kelon UL94V-0              |
| ACCESSORIES                                             |                            |
| Protection cover                                        | MCM.3/CO (cod.MC003) (1)   |
| APPROVALS AND MARKINGS                                  |                            |

<sup>\*</sup> For meters with three-phase and neutral insertion\* Cable entry from the rear side with 4.1 mm hole\* Transparent front cover 1 (1) The cover is already included in the terminal board, this article is to be considered as a spare in case of need

## **DESCRIZIONE DEL PRODOTTO**

 $\ensuremath{\mathsf{MCM.3/VE/B}}$  3-phase control terminal board, white color, rear-entry connection, VE model