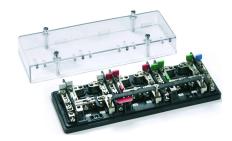

## 3-phase control terminal board, white color, rear-entry connection, VE model

| Series                                                  | MCM                        |
|---------------------------------------------------------|----------------------------|
| Code                                                    | MC233B                     |
| Туре                                                    | MCM.3/VE/B                 |
| HS code                                                 | 85369010                   |
| Colour                                                  | White                      |
| TECHNICAL FEATURES                                      |                            |
| Function/Type                                           | Sectioning and measurement |
| Rated cross-section                                     | 6 mm²                      |
| Rated cross-section                                     |                            |
| Connecting capacity                                     |                            |
| Flexible wire                                           | 0.5-6 mm <sup>2</sup>      |
| Rigid wire                                              | 0.5-6 mm <sup>2</sup>      |
| Electrical characteristics according to IEC EN standard |                            |
| Maximum voltage AC/DC                                   | 500 V                      |
| Maximum current (rated cross-section)                   | 57 A                       |
| Protection degree                                       | IP20                       |
| Rated impulse withstand voltage / pollution degree      | 6 kV / 3                   |
| Insulation stripping length                             | -                          |
| Tightening torque value (nom. / max.)                   | 1.2 Nm                     |
| Dimension                                               | 85x245x48 mm (AxBxH)       |
| Plastic material                                        | Kelon UL94V-0              |
| ACCESSORIES                                             |                            |
| Protection cover                                        | MCM.3/CO (cod.MC003) (1)   |
| APPROVALS AND MARKINGS                                  |                            |

<sup>\*</sup> For meters with three-phase and neutral insertion\* Cable entry from the rear side with 4.1 mm hole\* Transparent front cover 1 (1) The cover is already included in the terminal board, this article is to be considered as a spare in case of need

## **DESCRIZIONE DEL PRODOTTO**

 $\ensuremath{\mathsf{MCM.3/VE/B}}$  3-phase control terminal board, white color, rear-entry connection, VE model