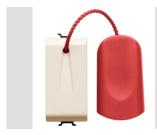

| Category                                                     | Push-button                  | Button key                                                         | Pull-cord                      |
|--------------------------------------------------------------|------------------------------|--------------------------------------------------------------------|--------------------------------|
| Colour                                                       | Ivory                        | Description                                                        | 1P NO - 16A                    |
| Voltage                                                      | 250 V ac                     | Standard                                                           | EN 60669-1                     |
| Resistance at test voltage                                   | 2000 V at 50 Hz for 1 minute | Insulation resistance                                              | > 5 MOhm                       |
| Wiring terminals                                             | With screw                   | Prolonged operation switch (no.of position changes)                | 40.000 at In 250 V ac cosφ=0,6 |
| Thermo-pressure with ball                                    | 125 °C                       | Glow Wire Test                                                     | 850 °C                         |
| Terminal grip on cable traction                              | > 50 N                       | Terminal tightening capacity<br>stranded cables (mm <sup>2</sup> ) | min. 0,75 - max. 2x4           |
| Terminal tightening capacity solid cables (mm <sup>2</sup> ) | min. 0,5 - max. 2x2,5        | No. modules                                                        | 1                              |
| Material                                                     | Technopolymer                |                                                                    |                                |