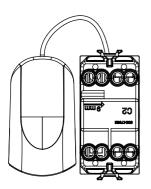

## Product Data Sheet GW11136 CHORUSMART - Domestic range

Wide range of control devices, sockets for power supply (conforming to national and international standards) signal pick-up, climate control, comfort management, technical alarm signalling and emergency lighting management. The ChoruSmart modular devices are available in five colours, glossy white, satin white, natural beige, satin black and lacquered titanium and in various sizes from 1/2, 1, 2 and 3 modules. Thanks to the mounting supports for rectangular, square and round boxes, endless combinations can be created with the ChoruSmart range of plates.