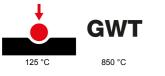

| Category                                                     | Push-button                  | Button key                                                         | Pull-cord                      |
|--------------------------------------------------------------|------------------------------|--------------------------------------------------------------------|--------------------------------|
| Colour                                                       | Ivory                        | Description                                                        | 1P NO - 16A                    |
| Voltage                                                      | 250 V ac                     | Standard                                                           | EN 60669-1                     |
| Resistance at test voltage                                   | 2000 V at 50 Hz for 1 minute | Insulation resistance                                              | > 5 MOhm                       |
| Wiring terminals                                             | With screw                   | Prolonged operation switch (no.of position changes)                | 40.000 at In 250 V ac cosφ=0,6 |
| Thermo-pressure with ball                                    | 125 °C                       | Glow Wire Test                                                     | 850 °C                         |
| Terminal grip on cable traction                              | > 50 N                       | Terminal tightening capacity<br>stranded cables (mm <sup>2</sup> ) | min. 0,75 - max. 2x4           |
| Terminal tightening capacity solid cables (mm <sup>2</sup> ) | min. 0,5 - max. 2x2,5        | No. modules                                                        | 1                              |
| Material                                                     | Technopolymer                |                                                                    |                                |