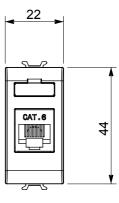

dular devices are available in five colours, glossy white, satin white, natural beige, satin black and lacquered titanium and in various sizes from 1/2, 1, 2 and 3 modules. Thanks to the mounting supports for rectangular, square and round boxes, endless combinations can be created with the ChoruSmart range of plates.

| Category     | Data socket     | Description  | RJ45         |
|--------------|-----------------|--------------|--------------|
| Colour       | Glossy Titanium | Use category | 6            |
| Cables       | FTP             | Connection   | Toolless     |
| Number pairs | 4               | Standard     | EN 60603-7-5 |
| No. modules  | 1               | Electrocod   | 3722         |
| Material     | Technopolymer   |              |              |



## **DIMENSIONAL**





## STANDARDS/APPROVALS