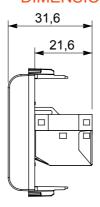

modular devices are available in five colours, glossy white, satin white, natural beige, satin black and lacquered titanium and in various sizes from 1/2, 1, 2 and 3 modules. Thanks to the mounting supports for rectangular, square and round boxes, endless combinations can be created with the ChoruSmart range of plates.

| Category     | Data socket     | Description  | RJ45         |
|--------------|-----------------|--------------|--------------|
| Colour       | Glossy Titanium | Use category | 6            |
| Cables       | FTP             | Connection   | Toolless     |
| Number pairs | 4               | Standard     | EN 60603-7-5 |
| No. modules  | 1               | Electrocod   | 3722         |
| Material     | Technopolymer   |              |              |



## **DIMENSIONAL**





## STANDARDS/APPROVALS