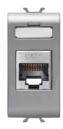

| Category     | Data socket     | Description  | RJ45         |
|--------------|-----------------|--------------|--------------|
| Colour       | Glossy Titanium | Use category | 6            |
| Cables       | FTP             | Connection   | Toolless     |
| Number pairs | 4               | Standard     | EN 60603-7-5 |
| No. modules  | 1               | Electrocod   | 3722         |
| Material     | Technopolymer   |              |              |