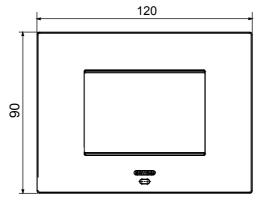

| Opaque finish                                               | Glow wire test      | 650 °C                                                               |
| Thermo-pressure with ball 70 °C              |                                                             | Family              | EGO SMART                                                            |
| User interface                               | The plate is equipped with a dot-matrix display and RGB LED |                     |                                                                      |
|                                              | strips                                                      |                     |                                                                      |

#### **DIMENSIONAL**





## **TECHNICAL SYMBOLOGY**



#### STANDARDS/APPROVALS