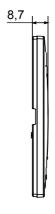

| Opaque finish                                               | Glow wire test      | 650 °C                                                               |
| Thermo-pressure with ball 70 °C              |                                                             | Family              | EGO SMART                                                            |
| User interface                               | The plate is equipped with a dot-matrix display and RGB LED |                     |                                                                      |
|                                              | strips                                                      |                     |                                                                      |

#### **DIMENSIONAL**





## **TECHNICAL SYMBOLOGY**



#### STANDARDS/APPROVALS