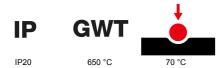

| Colour                                       | Brown shade                                                 | Description         | 3 modules                                                            |
|----------------------------------------------|-------------------------------------------------------------|---------------------|----------------------------------------------------------------------|
| For support codes                            | GW16803N                                                    | Power supply        | Via one of the suitable connected devices installed within it or via |
|                                              |                                                             |                     | dedicated power supply unit GWA1700                                  |
| Standard                                     | 2014/35/EU, 2014/30/EU, 2011/65/EU + 2015/863, EN           | Working temperature | -5 ÷ +45 °C                                                          |
|                                              | 62368-1, EN 55032, EN 55035, EN IEC 63000                   |                     |                                                                      |
| Relative humidity (non-condensative) Max 93% |                                                             | IP degree           | IP20                                                                 |
| Functions                                    | System information/status with messages on the display and  | Material            | Painted technopolymer                                                |
|                                              | notifications by RGB LED strips.                            |                     |                                                                      |
| Finishing                                    | Opaque finish                                               | Glow wire test      | 650 °C                                                               |
| Thermo-pressure with ball 70 °C              |                                                             | Family              | EGO SMART                                                            |
| User interface                               | The plate is equipped with a dot-matrix display and RGB LED |                     |                                                                      |
|                                              | strips                                                      |                     |                                                                      |

## **TECHNICAL SYMBOLOGY**

#### STANDARDS/APPROVALS