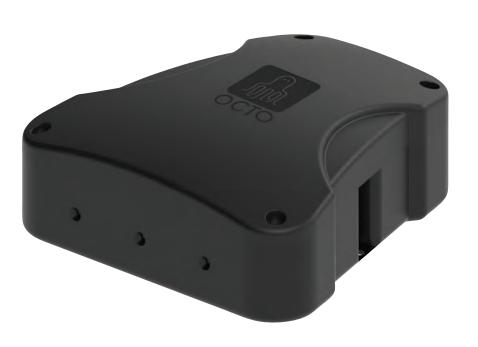

## OCTO Outdoor Controller Powered by Casambi

- Bluetooth enabled internal outdoor smart controller for use with OCTO Casambi eco-system
  and suitable for residential and commercial applications
- Control outdoor lighting from smart device
- Heavy duty screw connections suitable for SWA / outdoor cable types
- Compatible with all other bluetooth OCTO Casambi devices as part of the OCTO Casambi ecosystem
- Detachable connector block to aid connection of stronger cable types
- Waterproof with IP66 rating
- Robust polycarbonate casings for outdoor use. UV stabilised
- Intuitive fast operation from a smart app
- Can be used to control a group, sub groups or individual luminaires
- App commissioning includes full control, dimming, scene setting and pre-set timer
- Bluetooth wireless mesh ensures reliable and fast operation. Range between devices: 15m internal, 30m external\*\*