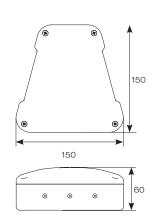

## OCTO Outdoor Controller Powered by Casambi

- Bluetooth enabled internal outdoor smart controller for use with OCTO Casambi eco-system
  and suitable for residential and commercial applications
- Control outdoor lighting from smart device
- Heavy duty screw connections suitable for SWA / outdoor cable types
- Compatible with all other bluetooth OCTO Casambi devices as part of the OCTO Casambi ecosystem
- Detachable connector block to aid connection of stronger cable types
- Waterproof with IP66 rating
- Robust polycarbonate casings for outdoor use. UV stabilised
- Intuitive fast operation from a smart app
- Can be used to control a group, sub groups or individual luminaires
- App commissioning includes full control, dimming, scene setting and pre-set timer
- Bluetooth wireless mesh ensures reliable and fast operation. Range between devices: 15m internal, 30m external\*\*