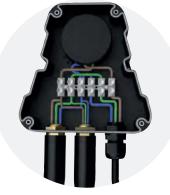

## OCTO Outdoor Controller Powered by Casambi

- Bluetooth enabled internal outdoor smart controller for use with OCTO Casambi eco-system
  and suitable for residential and commercial applications
- Control outdoor lighting from smart device
- Heavy duty screw connections suitable for SWA / outdoor cable types
- Compatible with all other bluetooth OCTO Casambi devices as part of the OCTO Casambi ecosystem
- Detachable connector block to aid connection of stronger cable types
- Waterproof with IP66 rating
- Robust polycarbonate casings for outdoor use. UV stabilised
- Intuitive fast operation from a smart app
- Can be used to control a group, sub groups or individual luminaires
- App commissioning includes full control, dimming, scene setting and pre-set timer
- Bluetooth wireless mesh ensures reliable and fast operation. Range between devices: 15m internal, 30m external\*\*