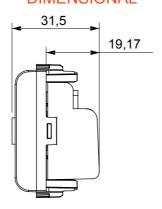

| Category           | TV socket-outlet                  | Description  | Through wiring          |
|--------------------|-----------------------------------|--------------|-------------------------|
| Colour             | Glossy white                      | Attenuation  | 10 dB                   |
| Frequency          | 5-2400 MHz                        | Shielding    | Class A                 |
| For connector type | IEC-Male                          | Standard     | EN 60728-4; IEC 61169-2 |
| No. modules        | 1                                 | Cable fixing | With screw              |
| Case               | Pressure casting zamak metal body | Electrocod   | 0131                    |
| Material           | Technopolymer                     |              |                         |