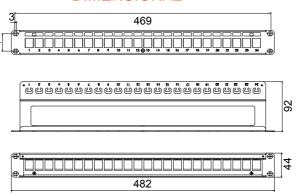

| Category      | 19" empty patch panel | Characteristics | Suitable for 24 UTP/FTP RJ45 sockets |
|---------------|-----------------------|-----------------|--------------------------------------|
| Compatibility | Keystone Jack         | Material        | Steel                                |
| Finishing     | Wrinkle               | Colour          | Black RAL 9005                       |
| Cabling unity | 1U                    | Electrocod      | 3752                                 |

### **DIMENSIONAL**