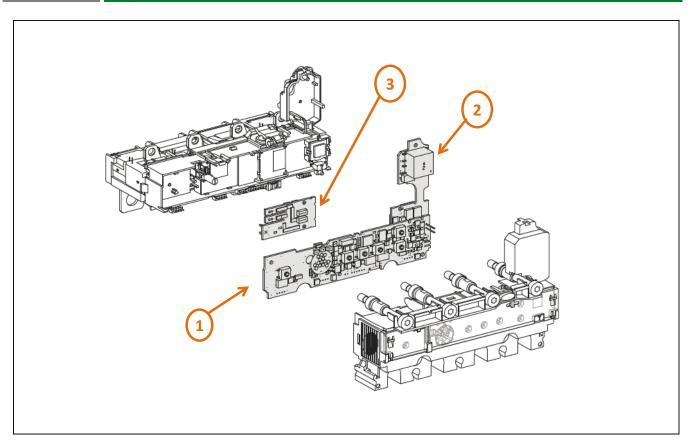

#### ► End of Life Instructions

| Recommendation   | Number on drawing | Component / Material | Weight (in g) | Comment |
|------------------|-------------------|----------------------|---------------|---------|
| To be depolluted | 1                 | Electronic Board     | 20            |         |
| To be depolluted | 2                 | Electronic Board     | 11,5          |         |
| To be depolluted | 3                 | Electronic Board     | 5             |         |