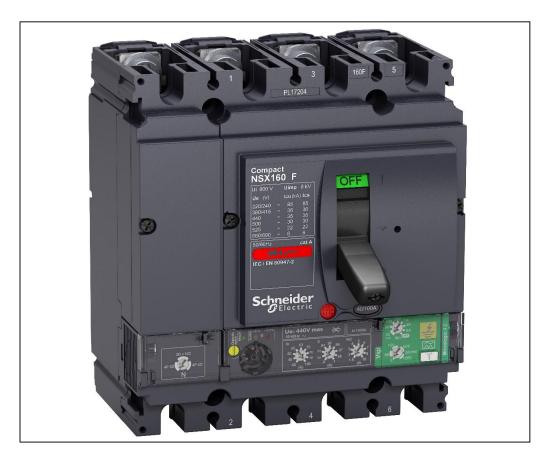

## Product description

| Manufacturer identification       | Schneider Electric Industries SAS                                                                                                                                                                                                                                                                                               |  |
|-----------------------------------|---------------------------------------------------------------------------------------------------------------------------------------------------------------------------------------------------------------------------------------------------------------------------------------------------------------------------------|--|
| Brand name                        | Schneider Electric                                                                                                                                                                                                                                                                                                              |  |
| Product function                  | Compact NSX 160F 4P Earth Leakage Circuit Breaker with electronic Micrologic 4.2 - 100A trip us is designed to provide protection of installation against overloads and short-circuits and provide earth leakage protection in electrical distribution systems with assigned voltage up to 440VAC and rated current up to 100A. |  |
| Product reference                 | LV433836                                                                                                                                                                                                                                                                                                                        |  |
| Total representative product mass | 2425g                                                                                                                                                                                                                                                                                                                           |  |
| Representative product dimensions | 140mm x 161mm x 86mm                                                                                                                                                                                                                                                                                                            |  |
| Date of information release       | 09/2017                                                                                                                                                                                                                                                                                                                         |  |