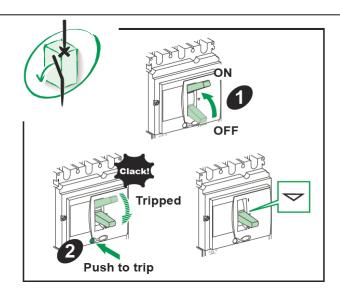

#### **⚠** Potential disassembly risks

Disable the Compact NSX

- 1 Close the Compact NSX in the ON position.
- 2 Trip the Compact NSX by pressing the red "push to trip" button.

Do not operate the toggle again after the mechanism has been tripped.