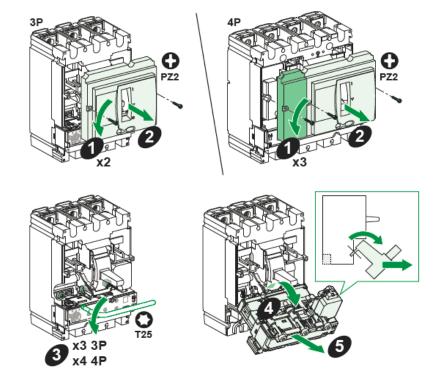

Dismantle the trip unit 1-2 Remove the escutcheon. 3 Undo the 3 trip unit fixing screws with a Torx 25 screwdriver. 4-5 Dismantle the trip unit.