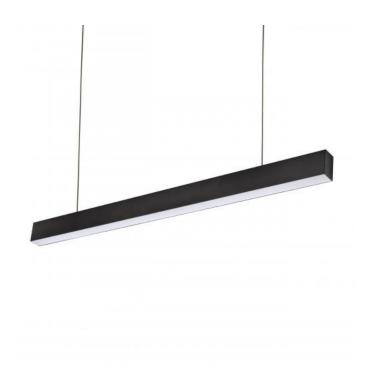

## **ALLDAY INSPIRE ONE**

W0JP07681

See more

LED luminaire ALLDAY INSPIRE ONE, with a power of 17 W, high light efficacy 145 lm/W. It is part of the ALLDAY INSPIRE series, which is characterised by modern design, high-quality materials and a wide range of components and accessories that allow for the personalisation of the luminaires. It is made of high-quality components, supported by a 5-year warranty. It shines with a warm light (3000K), which promotes relaxation and rest, making the illuminated room cosier. Suitable for both surface and suspended mounting.

Lifespan 50000 h

Housing material Aluminum

Degree of protection (IP) IP20

Colour Black

Dimension (AxBxC) 560X44X74 mm

For use Inside

Assembly method On the ceiling, Suspended

Application Inside