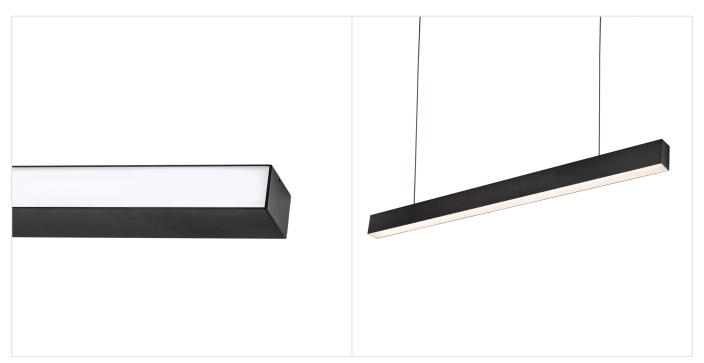

## **ALLDAY INSPIRE ONE**

W0JP07681

See more

LED luminaire ALLDAY INSPIRE ONE, with a power of 17 W, high light efficacy 145 lm/W. It is part of the ALLDAY INSPIRE series, which is characterised by modern design, high-quality materials and a wide range of components and accessories that allow for the personalisation of the luminaires. It is made of high-quality components, supported by a 5-year warranty. It shines with a warm light (3000K), which promotes relaxation and rest, making the illuminated room cosier. Suitable for both surface and suspended mounting.

Lifespan 50000 h

Housing material Aluminum

Degree of protection (IP) IP20

Colour Black

Dimension (AxBxC) 560X44X74 mm

For use Inside

Assembly method On the ceiling, Suspended

Application Inside