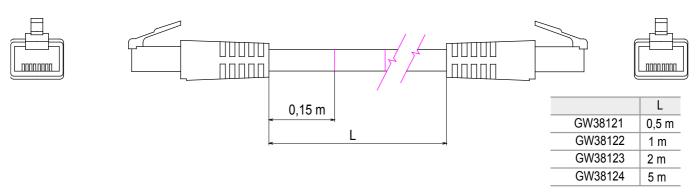

**Product Data Sheet**

# GW38123

#### **DATA CENTER range**



Complete system for the connection and distribution of LAN networks in residential and tertiary areas. The range includes fibre optic solutions, wall panels, floor cabinets and copper wiring products. To wire copper networks, Data Center offers RJ45 connectors and HDMI and USB couplers suitable for Gewiss civil series, permutation cords and UTP and FTP cables, offering installation flexibility and ease of wiring.

| Category     | Patch-cord | Description  | RJ45 - RJ45 |
|--------------|------------|--------------|-------------|
| Use category | 5e         | Cables type  | FTP 24 AWG  |
| System       | FTP        | Cable length | 2 m         |
| Colour       | Grey       | Electrocod   | 2972        |

## **DIMENSIONAL**



### STANDARDS/APPROVALS