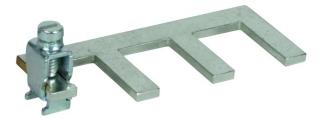

## EB 1 3 1.5 (900 418)

■ Allows compact connection of arresters with each other and with other DIN rail mounted devices

Figure without obligation

| Туре                    | EB 1 3 1.5                  |
|-------------------------|-----------------------------|
| Part No.                | 900 418                     |
| Туре                    | single-phase                |
| Number of contact studs | 3                           |
| Dimensions              | 34 x 85 x 28 mm             |
| Material                | copper and tin-plated brass |
| Terminal                | up to 25 mm²                |
| Weight                  | 49 g                        |
| Customs tariff number   | 85369095                    |
| GTIN                    | 4013364159884               |
| PU                      | 1 Stk                       |