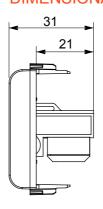

ment, technical alarm signalling and emergency lighting management. The ChoruSmart modular devices are available in five colours, glossy white, satin white, natural beige, satin black and lacquered titanium and in various sizes from 1/2, 1, 2 and 3 modules. Thanks to the mounting supports for rectangular, square and round boxes, endless combinations can be created with the ChoruSmart range of plates.

| Category     | Data socket | Description  | RJ45          |
|--------------|-------------|--------------|---------------|
| Colour       | Ivory       | Use category | 5e            |
| Cables       | UTP         | Connection   | Toolless      |
| Number pairs | 4           | Standard     | EN 60603-7-2  |
| No. modules  | 1           | Material     | Technopolymer |



## **DIMENSIONAL**





## STANDARDS/APPROVALS