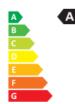

- Dimmable: No
- Energy Efficiency Class: A
- Luminous Efficacy (rated) (Nom): 210 lm/W
- Power (Nom): 2.3 W

• Nominal Lifetime (Nom): 50000 h

- SAP Weight Paper Unit (Case): 0.275 kg
- SAP Weight Paper Unit (Piece): 0.017 kg

## Weight & Materials

• Net Weight (Piece): 0.030 kg

Energy efficiency ranking / External awards

Further reading at: https://www.signify.com/global/ sustainability/sustainable-lighting © 2022 Signify Holding, All rights reserved.