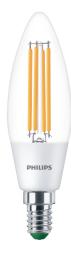

## MAS LEDCandleND2.3-40W E14 840B35 CLG UE MASTER Ultra Efficient LED candles and lusters

This is the most efficient LED candle from Philips brand. 210lm/W helps to concrete the company statement of sustainability. 50000 hour lifetime helps to extend the replacement cycle to reduce the waste. This is not only the high SPEC product, but also keep the light quality of Philips brand

- Dimmable: No
- Energy Efficiency Class: A
- Luminous Efficacy (rated) (Nom): 210 lm/W
- Power (Nom): 2.3 W

• Nominal Lifetime (Nom): 50000 h

- SAP Weight Paper Unit (Case): 0.275 kg
- SAP Weight Paper Unit (Piece): 0.017 kg