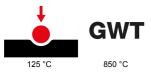

| Category       | Replaceable button key | Button key                | With diffuser |
|----------------|------------------------|---------------------------|---------------|
| Symbol         | MUR                    | Colour                    | Satin black   |
| Standard       | EN 60669-1             | Thermo-pressure with ball | 125 °C        |
| Glow Wire Test | 850 °C                 | No. modules               | 1             |
| Electrocod     | 140                    |                           |               |