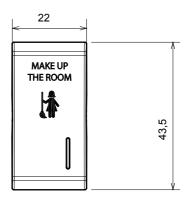

ious sizes from 1/2, 1, 2 and 3 modules. Thanks to the mounting supports for rectangular, square and round boxes, endless combinations can be created with the ChoruSmart range of plates.

| Category       | Replaceable button key | Button key                | With diffuser |
|----------------|------------------------|---------------------------|---------------|
| Symbol         | MUR                    | Colour                    | Satin black   |
| Standard       | EN 60669-1             | Thermo-pressure with ball | 125 °C        |
| Glow Wire Test | 850 °C                 | No. modules               | 1             |
| Electrocod     | 140                    |                           |               |



# **TECHNICAL SYMBOLOGY**



#### STANDARDS/APPROVALS





## **DIMENSIONAL**