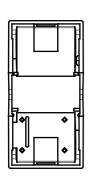

sy white, satin white, natural beige, satin black and lacquered titanium and in various sizes from 1/2, 1, 2 and 3 modules. Thanks to the mounting supports for rectangular, square and round boxes, endless combinations can be created with the ChoruSmart range of plates.

| Category       | Replaceable button key | Button key                | With diffuser |
|----------------|------------------------|---------------------------|---------------|
| Symbol         | MUR                    | Colour                    | Satin black   |
| Standard       | EN 60669-1             | Thermo-pressure with ball | 125 °C        |
| Glow Wire Test | 850 °C                 | No. modules               | 1             |
| Electrocod     | 140                    |                           |               |



# **TECHNICAL SYMBOLOGY**



#### STANDARDS/APPROVALS





## **DIMENSIONAL**