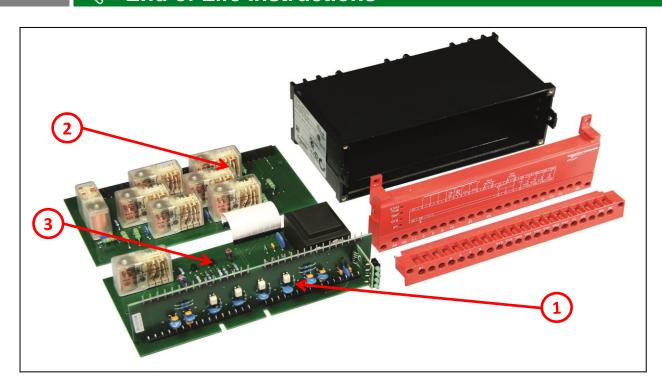

## 

| Recommendation   | Number on drawing | Component / Material                         | Weight (in g) | Comment |
|------------------|-------------------|----------------------------------------------|---------------|---------|
| To be depolluted | 1                 | Electronic Board (Power) > 10cm <sup>2</sup> | 664           |         |