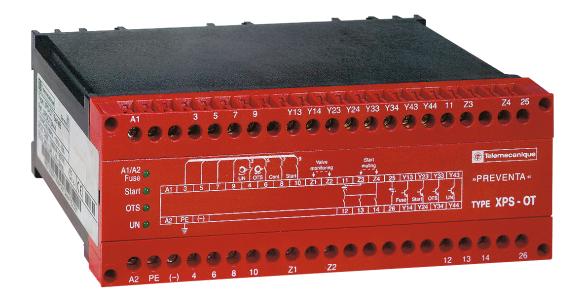

## Product description

| Manufacturer identification           | Schneider Electric Industries SAS                                                                                                                                                                                  |  |  |
|---------------------------------------|--------------------------------------------------------------------------------------------------------------------------------------------------------------------------------------------------------------------|--|--|
| Brand name                            | Schneider Electric                                                                                                                                                                                                 |  |  |
| Product function                      | The Safety module XPSOT is used on eccentric presses to monitor overtravel and ensure that the press slide stops in a non-dangerous position, i.e. top dead centre (TDC), during normal (non-emergency) operation. |  |  |
| Product reference                     | XPSOT3744                                                                                                                                                                                                          |  |  |
| Additional similar product references | XPSOT3744 XPSOT3444 XPSPVT1180 XPSPVK3784 XPSPVK3484 XPSPVK1184                                                                                                                                                    |  |  |
| Total representative product mass     | 1108.28 g                                                                                                                                                                                                          |  |  |
| Representative product dimensions     | 118mm x 73mm x 200mm                                                                                                                                                                                               |  |  |
| Date of information release           | 08/2018                                                                                                                                                                                                            |  |  |