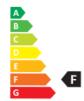

- Dimmable: Only with specific dimmers
- Energy Efficiency Class: F
- Luminous Efficacy (rated) (Nom): 74.00 lm/W
- Power (Nom): 9 W

• Nominal Lifetime (Nom): 15000 h

- SAP Weight Paper Unit (Case): 0.544 kg
- SAP Weight Paper Unit (Piece): 0.036 kg

## Weight & Materials

• Net Weight (Piece): 0.150 kg

Energy efficiency ranking / External awards

Further reading at: https://www.signify.com/global/ sustainability/sustainable-lighting © 2022 Signify Holding, All rights reserved.