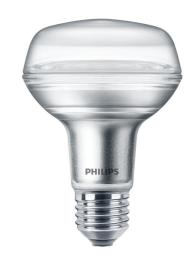

## CoreProLEDspot D8.5-100W R80 E27 827 36D CorePro LEDspot Reflectors

CorePro LEDspots Reflectors are a perfect fit for spot lighting and deliver warm halogen-like light. They are compatible with most existing fixtures with a GU10 or E27 base and are designed as a retrofit replacement for halogen or incandescent spots. CorePro LEDspots Reflectors deliver significant energy savings and minimize maintenance cost.