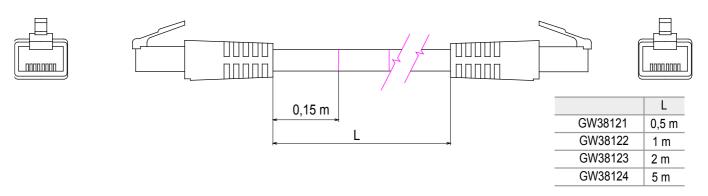

*Product Data Sheet**

# GW38122

#### **DATA CENTER range**



Complete system for the connection and distribution of LAN networks in residential and tertiary areas. The range includes fibre optic solutions, wall panels, floor cabinets and copper wiring products. To wire copper networks, Data Center offers RJ45 connectors and HDMI and USB couplers suitable for Gewiss civil series, permutation cords and UTP and FTP cables, offering installation flexibility and ease of wiring.

| Category     | Patch-cord | Description  | RJ45 - RJ45 |
|--------------|------------|--------------|-------------|
| Use category | 5e         | Cables type  | FTP 24 AWG  |
| System       | FTP        | Cable length | 1 m         |
| Colour       | Grey       | Electrocod   | 2972        |

#### **DIMENSIONAL**



### STANDARDS/APPROVALS