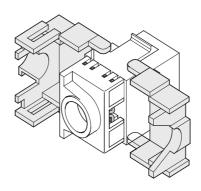

## Product Data Sheet GW38032

**DATA CENTER range** 

Complete system for the connection and distribution of LAN networks in residential and tertiary areas. The range includes fibre optic solutions, wall panels, floor cabinets and copper wiring products. To wire copper networks, Data Center offers RJ45 connectors and HDMI and USB couplers suitable for Gewiss civil series, permutation cords and UTP and FTP cables, offering installation flexibility and ease of wiring.

| Category      | Data socket   | Description  | RJ45     |
|---------------|---------------|--------------|----------|
| Use category  | 6             | Cables type  | UTP      |
| Connection    | Toolless      | Number pairs | 4        |
| Compatibility | Keystone Jack | Standard     | EN 50173 |
| Electrocod    | 3722          |              |          |