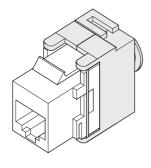

## Product Data Sheet GW38032

**DATA CENTER range** 

Complete system for the connection and distribution of LAN networks in residential and tertiary areas. The range includes fibre optic solutions, wall panels, floor cabinets and copper wiring products. To wire copper networks, Data Center offers RJ45 connectors and HDMI and USB couplers suitable for Gewiss civil series, permutation cords and UTP and FTP cables, offering installation flexibility and ease of wiring.

| Category      | Data socket   | Description  | RJ45     |
|---------------|---------------|--------------|----------|
| Use category  | 6             | Cables type  | UTP      |
| Connection    | Toolless      | Number pairs | 4        |
| Compatibility | Keystone Jack | Standard     | EN 50173 |
| Electrocod    | 3722          |              |          |