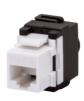

## Product Data Sheet GW38032

**DATA CENTER range** 

Complete system for the connection and distribution of LAN networks in residential and tertiary areas. The range includes fibre optic solutions, wall panels, floor cabinets and copper wiring products. To wire copper networks, Data Center offers RJ45 connectors and HDMI and USB couplers suitable for Gewiss civil series, permutation cords and UTP and FTP cables, offering installation flexibility and ease of wiring.

| Category      | Data socket   | Description  | RJ45     |
|---------------|---------------|--------------|----------|
| Use category  | 6             | Cables type  | UTP      |
| Connection    | Toolless      | Number pairs | 4        |
| Compatibility | Keystone Jack | Standard     | EN 50173 |
| Electrocod    | 3722          |              |          |