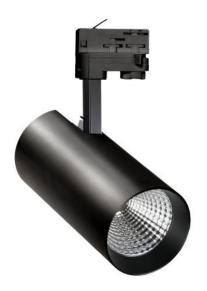

LED luminaire BRANTA, with a power of 19 W, high light efficacy 120 lm/W. It is made of high-quality components, supported by a 5-year warranty. It also stands out for its very high colour rendering index RA>90. It shines with a warm light (3000K), which promotes relaxation and rest, making the illuminated room cosier. Narrow beam angle 60° gives directional light so that selected objects or surfaces can be better exposed. Designed to be mounted on a track.

## Technical data

| Code                                    | W0JP09622         |
|-----------------------------------------|-------------------|
| Power                                   | 19 W              |
| Nominal current                         | 90.9 mA           |
| · - · - · - · - · - · - · - · - · - · - | 230 V             |
|                                         | 19 kWh/1000h      |
| Frequency                               | 50HZ Hz           |
| Protection class                        |                   |
| Power supply included                   | +                 |
| Manufacturer of power<br>supply         | TCI               |
| Power factor                            | 0.93              |
| Useful luminous flux*                   | 2280 lm (360°)    |
| Luminous flux**                         | 1900 lm (360°)    |
| Lamp efficacy                           | 120 lm/W          |
| Colour temperature                      | 3000 K            |
| Colour of light                         | ww                |
| Beam angle                              | 60 °              |
| RA                                      | 90                |
| Light source included                   | +                 |
| Producer of LED diodes                  | CITIZEN           |
| Uniformity of color SDCM max            | 3                 |
| Dimmable                                | OPC               |
| Working temperature range               | -20/+40 °         |
| Lifespan                                | 50000 h           |
| Housing material                        | Aluminum          |
| Degree of protection (IP)               | IP20              |
| Colour                                  | Black             |
| Dimension (AxBxC)                       | 90x205x165 mm     |
| For use                                 | Inside            |
| Assembly method                         | on track          |
| Application                             | Inside            |
| Made in                                 | PL                |
| Other                                   | L90B10 - 73000h , |
|                                         |                   |