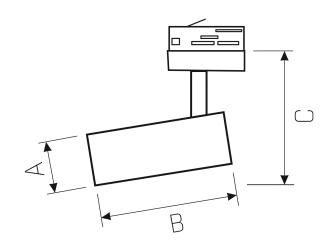

## Technical data

| Code                                    | W0JP09622         |
|-----------------------------------------|-------------------|
| Power                                   | 19 W              |
| Nominal current                         | 90.9 mA           |
| · - · - · - · - · - · - · - · - · - · - | 230 V             |
|                                         | 19 kWh/1000h      |
| Frequency                               | 50HZ Hz           |
| Protection class                        |                   |
| Power supply included                   | +                 |
| Manufacturer of power<br>supply         | TCI               |
| Power factor                            | 0.93              |
| Useful luminous flux*                   | 2280 lm (360°)    |
| Luminous flux**                         | 1900 lm (360°)    |
| Lamp efficacy                           | 120 lm/W          |
| Colour temperature                      | 3000 K            |
| Colour of light                         | ww                |
| Beam angle                              | 60 °              |
| RA                                      | 90                |
| Light source included                   | +                 |
| Producer of LED diodes                  | CITIZEN           |
| Uniformity of color SDCM max            | 3                 |
| Dimmable                                | OPC               |
| Working temperature range               | -20/+40 °         |
| Lifespan                                | 50000 h           |
| Housing material                        | Aluminum          |
| Degree of protection (IP)               | IP20              |
| Colour                                  | Black             |
| Dimension (AxBxC)                       | 90x205x165 mm     |
| For use                                 | Inside            |
| Assembly method                         | on track          |
| Application                             | Inside            |
| Made in                                 | PL                |
| Other                                   | L90B10 - 73000h , |
|                                         |                   |