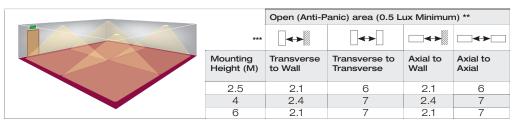

## **Kite Emergency Bulkhead**













- Modern ultra-slim profile IP65 LED polycarbonate bulkhead
- Self-test as standard
- Aesthetically designed for modern appearance
- Supplied with self-adhesive legend
- 20mm side and rear cable entries
- Hinged screwless gear tray for ease of installation
- Viewing distance 20 metres











| INPUT | HERTZ | TEMP        | LIFETIME (HRS) | BEAM ANGLE | CLASS | IP   | IK   |
|-------|-------|-------------|----------------|------------|-------|------|------|
| 230V  | 50Hz  | 0°C to 40°C | L70 50,000     | 120°       | 1     | IP65 | IK08 |

| CODE         | DESCRIPTION                            | WATTAGE | CCT   | STANDARD MODE | EMERGENCY MODE | TRADE  |
|--------------|----------------------------------------|---------|-------|---------------|----------------|--------|
| AKTLED/3M/ST | Daylight - Maintained / Non-Maintained | 3.4W    | 6500K | 138lm         | 66.7lm         | £52.50 |

| CODE (ACCESSORIES) | DESCRIPTION                               | TRADE |
|--------------------|-------------------------------------------|-------|
| ASBP/22/LI         | 3.2V 1000mAh Li-F