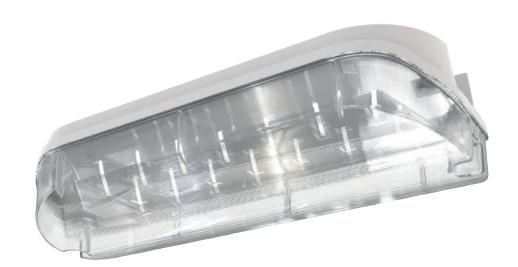

## **Kite Emergency Bulkhead**

- Modern ultra-slim profile IP65 LED polycarbonate bulkhead
- Self-test as standard
- Aesthetically designed for modern appearance
- Supplied with self-adhesive legend
- 20mm side and rear cable entries
- Hinged screwless gear tray for ease of installation
- Viewing distance 20 metres