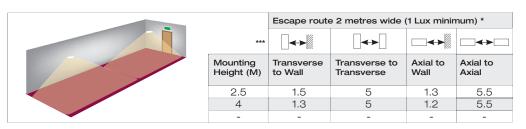

## **Kite Emergency Bulkhead**













- Modern ultra-slim profile IP65 LED polycarbonate bulkhead
- Self-test as standard
- Aesthetically designed for modern appearance
- Supplied with self-adhesive legend
- 20mm side and rear cable entries
- Hinged screwless gear tray for ease of installation
- Viewing distance 20 metres











| INPUT | HERTZ | TEMP        | LIFETIME (HRS) | BEAM ANGLE | CLASS | IP   | IK   |
|-------|-------|-------------|----------------|------------|-------|------|------|
| 230V  | 50Hz  | 0°C to 40°C | L70 50,000     | 120°       | 1     | IP65 | IK08 |

| CODE         | DESCRIPTION                            | WATTAGE | CCT   | STANDARD MODE | EMERGENCY MODE | TRADE  |
|--------------|----------------------------------------|---------|-------|---------------|----------------|--------|
| AKTLED/3M/ST | Daylight - Maintained / Non-Maintained | 3.4W    | 6500K | 138lm         | 66.7lm         | £52.50 |

| CODE (ACCESSORIES) | DESCRIPTION                               | TRADE |
|--------------------|-------------------------------------------|-------|
| ASBP/22/LI         | 3.2V 1000mAh Li