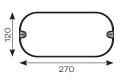

## **Kite Emergency Bulkhead**

- Modern ultra-slim profile IP65 LED polycarbonate bulkhead
- Self-test as standard
- Aesthetically designed for modern appearance
- Supplied with self-adhesive legend
- 20mm side and rear cable entries
- Hinged screwless gear tray for ease of installation
- Viewing distance 20 metres