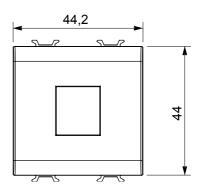

ional and international standards) signal pick-up, climate control, comfort management, technical alarm signalling and emergency lighting management. The ChoruSmart modular devices are available in five colours, glossy white, satin white, natural beige, satin black and lacquered titanium and in various sizes from 1/2, 1, 2 and 3 modules. Thanks to the mounting supports for rectangular, square and round boxes, endless combinations can be created with the ChoruSmart range of plates.

| Category      | Adapter             | Colour      | Glossy Titanium |
|---------------|---------------------|-------------|-----------------|
| Compatibility | AMP / Keystone Jack | No. modules | 2               |
| Electrocod    | 3722                | Material    | Technopolymer   |



## **DIMENSIONAL**