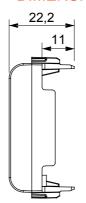

ational and international standards) signal pick-up, climate control, comfort management, technical alarm signalling and emergency lighting management. The ChoruSmart modular devices are available in five colours, glossy white, satin white, natural beige, satin black and lacquered titanium and in various sizes from 1/2, 1, 2 and 3 modules. Thanks to the mounting supports for rectangular, square and round boxes, endless combinations can be created with the ChoruSmart range of plates.

| Category      | Adapter             | Colour      | Glossy Titanium |
|---------------|---------------------|-------------|-----------------|
| Compatibility | AMP / Keystone Jack | No. modules | 2               |
| Electrocod    | 3722                | Material    | Technopolymer   |



## **DIMENSIONAL**