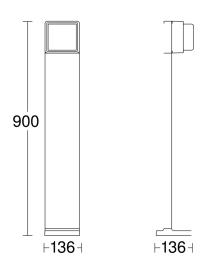

### **Technical specifications**

| Dimensions (L x W x H)                        | 136 x 146 x 900 mm                          |
|-----------------------------------------------|---------------------------------------------|
| Mains power supply                            | 220 – 240 V / 50 – 60 Hz                    |
| Sensor Technology                             | iHF (intelligent high-frequency technology) |
| Output                                        | 9 W                                         |
| Interconnection                               | Yes                                         |
| Type of interconnection                       | Master/slave                                |
| Vernetzung via: Connect Bluetooth<br>Mesh     | Bluetooth                                   |
| Lichtstrom Gesamtprodukt                      | 655 lm                                      |
| Gesamtprodukt Effizienz                       | 72,7 lm/W                                   |
| Colour temperature                            | 3000 K                                      |
| Colour variation LED                          | SDCM3                                       |
| Colour Rendering Index                        | 80-89                                       |
| With lamp                                     | Yes, STEINEL LED system                     |
| Lamp                                          | LED cannot be replaced                      |
| LED life expectancy (25 °C)                   | > 60000 h                                   |
| Drop in luminous flux in accordance with LM80 | L70B50                                      |
| With motion detector                          | Yes                                         |
| Detection                                     | also through glass, wood and stud walls     |
| Detection angle                               | 160 °                                       |
| Angle of aperture                             | 160 °                                       |
| Capability of masking out individual segments | No                                          |
| Electronic scalability                        | Yes                                         |
|                                               |                                             |

### **Dimension Drawing**

https://www.steinel.de