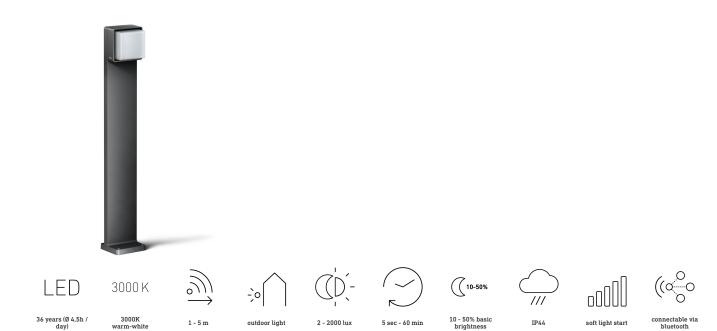

#### **Function description**

Connected lighting – top-of-the-range pioneering lights. High-quality GL 85 SC aluminium path light in a cube design. With {lumen} Im at 9 W (3000 K). Featuring an invisible 160° high-frequency sensor and 5 m detection radius. Time-saving wireless commissioning, setting up and networking via Bluetooth Mesh and Connect app. With an interconnected group function, soft light start, basic light (10-100%) and dimmable main light (10-100%). Available in two heights: 60 cm and 90 cm. Also available without sensor (GL 85 C).

| Reach, tangential $r = 5 \text{ m } (35 \text{ m}^2)$ Continuous light selectable, 4h  Photo-cell controller Yes  Twilight setting $2 - 2000 \text{ lx}$ Time setting $5 \text{ s} - 60 \text{ Min}$ .  Basic light level function Yes  Basic light level function time $10\text{s} - 60 \text{ min}$ Main light adjustable $10 - 100 \text{ %}$ Soft light start Yes  IP-rating IP44  Protection class I  Ambient temperature $-20 - 40 \text{ °C}$ Housing material Aluminium  Cover material Plastic, opal  Manufacturer's Warranty $5 \text{ years}$ Einstellungen via: Connect Bluetooth Mesh, Smartphone Mesh  With remote control No                                                                                                                                                                                                                                                                                                                                                                                                                                                                                                                                                                                                                                                                                                                                                                                                                                                                                                                                                                                                                                                                                                                                                                                                                                                                                                                                                                                                                                                                                    | Mechanical scalability                       | No                                  |
|--------------------------------------------------------------------------------------------------------------------------------------------------------------------------------------------------------------------------------------------------------------------------------------------------------------------------------------------------------------------------------------------------------------------------------------------------------------------------------------------------------------------------------------------------------------------------------------------------------------------------------------------------------------------------------------------------------------------------------------------------------------------------------------------------------------------------------------------------------------------------------------------------------------------------------------------------------------------------------------------------------------------------------------------------------------------------------------------------------------------------------------------------------------------------------------------------------------------------------------------------------------------------------------------------------------------------------------------------------------------------------------------------------------------------------------------------------------------------------------------------------------------------------------------------------------------------------------------------------------------------------------------------------------------------------------------------------------------------------------------------------------------------------------------------------------------------------------------------------------------------------------------------------------------------------------------------------------------------------------------------------------------------------------------------------------------------------------------------------------------------------|----------------------------------------------|-------------------------------------|
| Continuous light selectable, 4h  Photo-cell controller Yes  Twilight setting 2 – 2000 lx  Time setting 5 s – 60 Min.  Basic light level function Yes  Basic light level function time 10s-60 min  Main light adjustable 10 - 100 %  Soft light start Yes  IP-rating IP44  Protection class I  Ambient temperature -20 – 40 °C  Housing material Aluminium  Cover material Plastic, opal  Manufacturer's Warranty 5 years  Einstellungen via: Connect Bluetooth Mesh  With remote control No                                                                                                                                                                                                                                                                                                                                                                                                                                                                                                                                                                                                                                                                                                                                                                                                                                                                                                                                                                                                                                                                                                                                                                                                                                                                                                                                                                                                                                                                                                                                                                                                                                    | Reach, radial                                | $r = 5 \text{ m } (35 \text{ m}^2)$ |
| Photo-cell controller  Twilight setting  2 - 2000 lx  Time setting  5 s - 60 Min.  Basic light level function  Wain light adjustable  10 - 100 %  Soft light start  IP-rating  IP44  Protection class  I Ambient temperature  -20 - 40 °C  Housing material  Cover material  Manufacturer's Warranty  Einstellungen via: Connect Bluetooth Mesh, Smartphone  With remote control  No                                                                                                                                                                                                                                                                                                                                                                                                                                                                                                                                                                                                                                                                                                                                                                                                                                                                                                                                                                                                                                                                                                                                                                                                                                                                                                                                                                                                                                                                                                                                                                                                                                                                                                                                           | Reach, tangential                            | $r = 5 \text{ m } (35 \text{ m}^2)$ |
| Twilight setting 2 – 2000 lx  Time setting 5 s – 60 Min.  Basic light level function Yes  Basic light level function time 10s-60 min  Main light adjustable 10 - 100 %  Soft light start Yes  IP-rating IP44  Protection class I  Ambient temperature -20 – 40 °C  Housing material Aluminium  Cover material Plastic, opal  Manufacturer's Warranty 5 years  Einstellungen via: Connect Bluetooth Mesh  With remote control No                                                                                                                                                                                                                                                                                                                                                                                                                                                                                                                                                                                                                                                                                                                                                                                                                                                                                                                                                                                                                                                                                                                                                                                                                                                                                                                                                                                                                                                                                                                                                                                                                                                                                                | Continuous light                             | selectable, 4h                      |
| Time setting 5 s - 60 Min.  Basic light level function Yes  Basic light level function time 10s-60 min  Main light adjustable 10 - 100 %  Soft light start Yes  IP-rating IP44  Protection class I  Ambient temperature -20 - 40 °C  Housing material Aluminium  Cover material Plastic, opal  Manufacturer's Warranty 5 years  Einstellungen via: Connect Bluetooth Mesh, Smartphone  With remote control No                                                                                                                                                                                                                                                                                                                                                                                                                                                                                                                                                                                                                                                                                                                                                                                                                                                                                                                                                                                                                                                                                                                                                                                                                                                                                                                                                                                                                                                                                                                                                                                                                                                                                                                  | Photo-cell controller                        | Yes                                 |
| Basic light level function Yes Basic light level function time 10s-60 min  Main light adjustable 10 - 100 %  Soft light start Yes IP-rating IP44  Protection class I  Ambient temperature -20 - 40 °C  Housing material Aluminium  Cover material Plastic, opal  Manufacturer's Warranty 5 years  Einstellungen via: Connect Bluetooth Mesh  Mesh  With remote control No                                                                                                                                                                                                                                                                                                                                                                                                                                                                                                                                                                                                                                                                                                                                                                                                                                                                                                                                                                                                                                                                                                                                                                                                                                                                                                                                                                                                                                                                                                                                                                                                                                                                                                                                                      | Twilight setting                             | 2 – 2000 lx                         |
| Basic light level function time 10s-60 min  Main light adjustable 10 - 100 %  Soft light start Yes  IP-rating IP44  Protection class I  Ambient temperature -20 - 40 °C  Housing material Aluminium  Cover material Plastic, opal  Manufacturer's Warranty 5 years  Einstellungen via: Connect Bluetooth Mesh  Mesh  With remote control No                                                                                                                                                                                                                                                                                                                                                                                                                                                                                                                                                                                                                                                                                                                                                                                                                                                                                                                                                                                                                                                                                                                                                                                                                                                                                                                                                                                                                                                                                                                                                                                                                                                                                                                                                                                    | Time setting                                 | 5 s - 60 Min.                       |
| Main light adjustable 10 - 100 %  Soft light start Yes  IP-rating IP44  Protection class I  Ambient temperature -20 - 40 °C  Housing material Aluminium  Cover material Plastic, opal  Manufacturer's Warranty 5 years  Einstellungen via: Connect Bluetooth Mesh App, Bluetooth Mesh, Smartphone  With remote control No                                                                                                                                                                                                                                                                                                                                                                                                                                                                                                                                                                                                                                                                                                                                                                                                                                                                                                                                                                                                                                                                                                                                                                                                                                                                                                                                                                                                                                                                                                                                                                                                                                                                                                                                                                                                      | Basic light level function                   | Yes                                 |
| Soft light start  IP-rating  IP44  Protection class  I Ambient temperature  -20 - 40 °C  Housing material  Cover material  Manufacturer's Warranty  Einstellungen via: Connect Bluetooth Mesh  With remote control  Yes  I P44  P4  P4  P4  P5  P4  P5  P6  P4  P6  P6  P6  P6  P7  P7  P7  P7  P8  P8  P8  P8  P8  P8                                                                                                                                                                                                                                                                                                                                                                                                                                                                                                                                                                                                                                                                                                                                                                                                                                                                                                                                                                                                                                                                                                                                                                                                                                                                                                                                                                                                                                                                                                                                                                                                                                                                                                                                                                                                         | Basic light level function time              | 10s-60 min                          |
| IP-rating IP44  Protection class I  Ambient temperature -20 - 40 °C  Housing material Aluminium  Cover material Plastic, opal  Manufacturer's Warranty 5 years  Einstellungen via: Connect Bluetooth Mesh App, Bluetooth Mesh, Smartphone  With remote control No                                                                                                                                                                                                                                                                                                                                                                                                                                                                                                                                                                                                                                                                                                                                                                                                                                                                                                                                                                                                                                                                                                                                                                                                                                                                                                                                                                                                                                                                                                                                                                                                                                                                                                                                                                                                                                                              | Main light adjustable                        | 10 - 100 %                          |
| Protection class I  Ambient temperature -20 - 40 °C  Housing material Aluminium  Cover material Plastic, opal  Manufacturer's Warranty 5 years  Einstellungen via: Connect Bluetooth Mesh, Smartphone Mesh  With remote control No                                                                                                                                                                                                                                                                                                                                                                                                                                                                                                                                                                                                                                                                                                                                                                                                                                                                                                                                                                                                                                                                                                                                                                                                                                                                                                                                                                                                                                                                                                                                                                                                                                                                                                                                                                                                                                                                                             | Soft light start                             | Yes                                 |
| Ambient temperature -20 - 40 °C Housing material Aluminium Cover material Plastic, opal Manufacturer's Warranty 5 years Einstellungen via: Connect Bluetooth Mesh App, Bluetooth Mesh, Smartphone With remote control No                                                                                                                                                                                                                                                                                                                                                                                                                                                                                                                                                                                                                                                                                                                                                                                                                                                                                                                                                                                                                                                                                                                                                                                                                                                                                                                                                                                                                                                                                                                                                                                                                                                                                                                                                                                                                                                                                                       | IP-rating                                    | IP44                                |
| Housing material Aluminium  Cover material Plastic, opal  Manufacturer's Warranty 5 years  Einstellungen via: Connect Bluetooth Mesh, Smartphone Mesh  With remote control No                                                                                                                                                                                                                                                                                                                                                                                                                                                                                                                                                                                                                                                                                                                                                                                                                                                                                                                                                                                                                                                                                                                                                                                                                                                                                                                                                                                                                                                                                                                                                                                                                                                                                                                                                                                                                                                                                                                                                  | Protection class                             | I                                   |
| Cover material Plastic, opal  Manufacturer's Warranty 5 years  Einstellungen via: Connect Bluetooth Mesh, Smartphone Mesh  With remote control No                                                                                                                                                                                                                                                                                                                                                                                                                                                                                                                                                                                                                                                                                                                                                                                                                                                                                                                                                                                                                                                                                                                                                                                                                                                                                                                                                                                                                                                                                                                                                                                                                                                                                                                                                                                                                                                                                                                                                                              | Ambient temperature                          | -20 - 40 °C                         |
| Manufacturer's Warranty 5 years  Einstellungen via: Connect Bluetooth Mesh App, Bluetooth Mesh, Smartphone With remote control No                                                                                                                                                                                                                                                                                                                                                                                                                                                                                                                                                                                                                                                                                                                                                                                                                                                                                                                                                                                                                                                                                                                                                                                                                                                                                                                                                                                                                                                                                                                                                                                                                                                                                                                                                                                                                                                                                                                                                                                              | Housing material                             | Aluminium                           |
| Einstellungen via: Connect Bluetooth Mesh App, Bluetooth Mesh, Smartphone With remote control No                                                                                                                                                                                                                                                                                                                                                                                                                                                                                                                                                                                                                                                                                                                                                                                                                                                                                                                                                                                                                                                                                                                                                                                                                                                                                                                                                                                                                                                                                                                                                                                                                                                                                                                                                                                                                                                                                                                                                                                                                               | Cover material                               | Plastic, opal                       |
| Mesh App, Bluetooth Mesh, Smartphone With remote control No                                                                                                                                                                                                                                                                                                                                                                                                                                                                                                                                                                                                                                                                                                                                                                                                                                                                                                                                                                                                                                                                                                                                                                                                                                                                                                                                                                                                                                                                                                                                                                                                                                                                                                                                                                                                                                                                                                                                                                                                                                                                    | Manufacturer's Warranty                      | 5 years                             |
| The state of the s | Einstellungen via: Connect Bluetooth<br>Mesh | App, Bluetooth Mesh, Smartphone     |
|                                                                                                                                                                                                                                                                                                                                                                                                                                                                                                                                                                                                                                                                                                                                                                                                                                                                                                                                                                                                                                                                                                                                                                                                                                                                                                                                                                                                                                                                                                                                                                                                                                                                                                                                                                                                                                                                                                                                                                                                                                                                                                                                | With remote control                          | No                                  |
| Installation site Stand                                                                                                                                                                                                                                                                                                                                                                                                                                                                                                                                                                                                                                                                                                                                                                                                                                                                                                                                                                                                                                                                                                                                                                                                                                                                                                                                                                                                                                                                                                                                                                                                                                                                                                                                                                                                                                                                                                                                                                                                                                                                                                        | Installation site                            | Stand                               |
| Version with motion detector                                                                                                                                                                                                                                                                                                                                                                                                                                                                                                                                                                                                                                                                                                                                                                                                                                                                                                                                                                                                                                                                                                                                                                                                                                                                                                                                                                                                                                                                                                                                                                                                                                                                                                                                                                                                                                                                                                                                                                                                                                                                                                   | Version                                      | with motion detector                |
| PU1, EAN 4007841078683                                                                                                                                                                                                                                                                                                                                                                                                                                                                                                                                                                                                                                                                                                                                                                                                                                                                                                                                                                                                                                                                                                                                                                                                                                                                                                                                                                                                                                                                                                                                                                                                                                                                                                                                                                                                                                                                                                                                                                                                                                                                                                         | PU1, EAN                                     | 4007841078683                       |