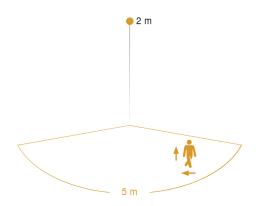

| Reach, tangential $r = 5 \text{ m } (35 \text{ m}^2)$ Continuous light selectable, 4h  Photo-cell controller Yes  Twilight setting $2 - 2000 \text{ lx}$ Time setting $5 \text{ s} - 60 \text{ Min}$ .  Basic light level function Yes  Basic light level function time $10\text{s} - 60 \text{ min}$ Main light adjustable $10 - 100 \text{ %}$ Soft light start Yes  IP-rating IP44  Protection class I  Ambient temperature $-20 - 40 \text{ °C}$ Housing material Aluminium  Cover material Plastic, opal  Manufacturer's Warranty $5 \text{ years}$ Einstellungen via: Connect Bluetooth Mesh, Smartphone Mesh  With remote control No                                                                                                                                                                                                                                                                                                                                                                                                                                                                                                                                                                                                                                                                                                                                                                                                                                                                                                                                                                                                                                                                                                                                                                                                                                                                                                                                                                                                                                                                                    | Mechanical scalability                       | No                                  |
|--------------------------------------------------------------------------------------------------------------------------------------------------------------------------------------------------------------------------------------------------------------------------------------------------------------------------------------------------------------------------------------------------------------------------------------------------------------------------------------------------------------------------------------------------------------------------------------------------------------------------------------------------------------------------------------------------------------------------------------------------------------------------------------------------------------------------------------------------------------------------------------------------------------------------------------------------------------------------------------------------------------------------------------------------------------------------------------------------------------------------------------------------------------------------------------------------------------------------------------------------------------------------------------------------------------------------------------------------------------------------------------------------------------------------------------------------------------------------------------------------------------------------------------------------------------------------------------------------------------------------------------------------------------------------------------------------------------------------------------------------------------------------------------------------------------------------------------------------------------------------------------------------------------------------------------------------------------------------------------------------------------------------------------------------------------------------------------------------------------------------------|----------------------------------------------|-------------------------------------|
| Continuous light selectable, 4h  Photo-cell controller Yes  Twilight setting 2 – 2000 lx  Time setting 5 s – 60 Min.  Basic light level function Yes  Basic light level function time 10s-60 min  Main light adjustable 10 - 100 %  Soft light start Yes  IP-rating IP44  Protection class I  Ambient temperature -20 – 40 °C  Housing material Aluminium  Cover material Plastic, opal  Manufacturer's Warranty 5 years  Einstellungen via: Connect Bluetooth Mesh  With remote control No                                                                                                                                                                                                                                                                                                                                                                                                                                                                                                                                                                                                                                                                                                                                                                                                                                                                                                                                                                                                                                                                                                                                                                                                                                                                                                                                                                                                                                                                                                                                                                                                                                    | Reach, radial                                | $r = 5 \text{ m } (35 \text{ m}^2)$ |
| Photo-cell controller  Twilight setting  2 - 2000 lx  Time setting  5 s - 60 Min.  Basic light level function  Wain light adjustable  10 - 100 %  Soft light start  IP-rating  IP44  Protection class  I Ambient temperature  -20 - 40 °C  Housing material  Cover material  Manufacturer's Warranty  Einstellungen via: Connect Bluetooth Mesh, Smartphone  With remote control  No                                                                                                                                                                                                                                                                                                                                                                                                                                                                                                                                                                                                                                                                                                                                                                                                                                                                                                                                                                                                                                                                                                                                                                                                                                                                                                                                                                                                                                                                                                                                                                                                                                                                                                                                           | Reach, tangential                            | $r = 5 \text{ m } (35 \text{ m}^2)$ |
| Twilight setting 2 – 2000 lx  Time setting 5 s – 60 Min.  Basic light level function Yes  Basic light level function time 10s-60 min  Main light adjustable 10 - 100 %  Soft light start Yes  IP-rating IP44  Protection class I  Ambient temperature -20 – 40 °C  Housing material Aluminium  Cover material Plastic, opal  Manufacturer's Warranty 5 years  Einstellungen via: Connect Bluetooth Mesh  With remote control No                                                                                                                                                                                                                                                                                                                                                                                                                                                                                                                                                                                                                                                                                                                                                                                                                                                                                                                                                                                                                                                                                                                                                                                                                                                                                                                                                                                                                                                                                                                                                                                                                                                                                                | Continuous light                             | selectable, 4h                      |
| Time setting 5 s - 60 Min.  Basic light level function Yes  Basic light level function time 10s-60 min  Main light adjustable 10 - 100 %  Soft light start Yes  IP-rating IP44  Protection class I  Ambient temperature -20 - 40 °C  Housing material Aluminium  Cover material Plastic, opal  Manufacturer's Warranty 5 years  Einstellungen via: Connect Bluetooth Mesh, Smartphone  With remote control No                                                                                                                                                                                                                                                                                                                                                                                                                                                                                                                                                                                                                                                                                                                                                                                                                                                                                                                                                                                                                                                                                                                                                                                                                                                                                                                                                                                                                                                                                                                                                                                                                                                                                                                  | Photo-cell controller                        | Yes                                 |
| Basic light level function Yes Basic light level function time 10s-60 min  Main light adjustable 10 - 100 %  Soft light start Yes IP-rating IP44  Protection class I  Ambient temperature -20 - 40 °C  Housing material Aluminium  Cover material Plastic, opal  Manufacturer's Warranty 5 years  Einstellungen via: Connect Bluetooth Mesh  Mesh  With remote control No                                                                                                                                                                                                                                                                                                                                                                                                                                                                                                                                                                                                                                                                                                                                                                                                                                                                                                                                                                                                                                                                                                                                                                                                                                                                                                                                                                                                                                                                                                                                                                                                                                                                                                                                                      | Twilight setting                             | 2 – 2000 lx                         |
| Basic light level function time 10s-60 min  Main light adjustable 10 - 100 %  Soft light start Yes  IP-rating IP44  Protection class I  Ambient temperature -20 - 40 °C  Housing material Aluminium  Cover material Plastic, opal  Manufacturer's Warranty 5 years  Einstellungen via: Connect Bluetooth Mesh  Mesh  With remote control No                                                                                                                                                                                                                                                                                                                                                                                                                                                                                                                                                                                                                                                                                                                                                                                                                                                                                                                                                                                                                                                                                                                                                                                                                                                                                                                                                                                                                                                                                                                                                                                                                                                                                                                                                                                    | Time setting                                 | 5 s - 60 Min.                       |
| Main light adjustable 10 - 100 %  Soft light start Yes  IP-rating IP44  Protection class I  Ambient temperature -20 - 40 °C  Housing material Aluminium  Cover material Plastic, opal  Manufacturer's Warranty 5 years  Einstellungen via: Connect Bluetooth Mesh App, Bluetooth Mesh, Smartphone  With remote control No                                                                                                                                                                                                                                                                                                                                                                                                                                                                                                                                                                                                                                                                                                                                                                                                                                                                                                                                                                                                                                                                                                                                                                                                                                                                                                                                                                                                                                                                                                                                                                                                                                                                                                                                                                                                      | Basic light level function                   | Yes                                 |
| Soft light start  IP-rating  IP44  Protection class  I Ambient temperature  -20 - 40 °C  Housing material  Cover material  Manufacturer's Warranty  Einstellungen via: Connect Bluetooth Mesh  With remote control  Yes  I P44  P4  P4  P4  P5  P4  P5  P6  P4  P6  P6  P6  P6  P7  P7  P7  P7  P8  P8  P8  P8  P8  P8                                                                                                                                                                                                                                                                                                                                                                                                                                                                                                                                                                                                                                                                                                                                                                                                                                                                                                                                                                                                                                                                                                                                                                                                                                                                                                                                                                                                                                                                                                                                                                                                                                                                                                                                                                                                         | Basic light level function time              | 10s-60 min                          |
| IP-rating IP44  Protection class I  Ambient temperature -20 - 40 °C  Housing material Aluminium  Cover material Plastic, opal  Manufacturer's Warranty 5 years  Einstellungen via: Connect Bluetooth Mesh App, Bluetooth Mesh, Smartphone  With remote control No                                                                                                                                                                                                                                                                                                                                                                                                                                                                                                                                                                                                                                                                                                                                                                                                                                                                                                                                                                                                                                                                                                                                                                                                                                                                                                                                                                                                                                                                                                                                                                                                                                                                                                                                                                                                                                                              | Main light adjustable                        | 10 - 100 %                          |
| Protection class I  Ambient temperature -20 - 40 °C  Housing material Aluminium  Cover material Plastic, opal  Manufacturer's Warranty 5 years  Einstellungen via: Connect Bluetooth Mesh, Smartphone Mesh  With remote control No                                                                                                                                                                                                                                                                                                                                                                                                                                                                                                                                                                                                                                                                                                                                                                                                                                                                                                                                                                                                                                                                                                                                                                                                                                                                                                                                                                                                                                                                                                                                                                                                                                                                                                                                                                                                                                                                                             | Soft light start                             | Yes                                 |
| Ambient temperature -20 - 40 °C Housing material Aluminium Cover material Plastic, opal Manufacturer's Warranty 5 years Einstellungen via: Connect Bluetooth Mesh App, Bluetooth Mesh, Smartphone With remote control No                                                                                                                                                                                                                                                                                                                                                                                                                                                                                                                                                                                                                                                                                                                                                                                                                                                                                                                                                                                                                                                                                                                                                                                                                                                                                                                                                                                                                                                                                                                                                                                                                                                                                                                                                                                                                                                                                                       | IP-rating                                    | IP44                                |
| Housing material Aluminium  Cover material Plastic, opal  Manufacturer's Warranty 5 years  Einstellungen via: Connect Bluetooth Mesh, Smartphone Mesh  With remote control No                                                                                                                                                                                                                                                                                                                                                                                                                                                                                                                                                                                                                                                                                                                                                                                                                                                                                                                                                                                                                                                                                                                                                                                                                                                                                                                                                                                                                                                                                                                                                                                                                                                                                                                                                                                                                                                                                                                                                  | Protection class                             | I                                   |
| Cover material Plastic, opal  Manufacturer's Warranty 5 years  Einstellungen via: Connect Bluetooth Mesh, Smartphone Mesh  With remote control No                                                                                                                                                                                                                                                                                                                                                                                                                                                                                                                                                                                                                                                                                                                                                                                                                                                                                                                                                                                                                                                                                                                                                                                                                                                                                                                                                                                                                                                                                                                                                                                                                                                                                                                                                                                                                                                                                                                                                                              | Ambient temperature                          | -20 - 40 °C                         |
| Manufacturer's Warranty 5 years  Einstellungen via: Connect Bluetooth Mesh App, Bluetooth Mesh, Smartphone With remote control No                                                                                                                                                                                                                                                                                                                                                                                                                                                                                                                                                                                                                                                                                                                                                                                                                                                                                                                                                                                                                                                                                                                                                                                                                                                                                                                                                                                                                                                                                                                                                                                                                                                                                                                                                                                                                                                                                                                                                                                              | Housing material                             | Aluminium                           |
| Einstellungen via: Connect Bluetooth Mesh App, Bluetooth Mesh, Smartphone With remote control No                                                                                                                                                                                                                                                                                                                                                                                                                                                                                                                                                                                                                                                                                                                                                                                                                                                                                                                                                                                                                                                                                                                                                                                                                                                                                                                                                                                                                                                                                                                                                                                                                                                                                                                                                                                                                                                                                                                                                                                                                               | Cover material                               | Plastic, opal                       |
| Mesh App, Bluetooth Mesh, Smartphone With remote control No                                                                                                                                                                                                                                                                                                                                                                                                                                                                                                                                                                                                                                                                                                                                                                                                                                                                                                                                                                                                                                                                                                                                                                                                                                                                                                                                                                                                                                                                                                                                                                                                                                                                                                                                                                                                                                                                                                                                                                                                                                                                    | Manufacturer's Warranty                      | 5 years                             |
| The state of the s | Einstellungen via: Connect Bluetooth<br>Mesh | App, Bluetooth Mesh, Smartphone     |
|                                                                                                                                                                                                                                                                                                                                                                                                                                                                                                                                                                                                                                                                                                                                                                                                                                                                                                                                                                                                                                                                                                                                                                                                                                                                                                                                                                                                                                                                                                                                                                                                                                                                                                                                                                                                                                                                                                                                                                                                                                                                                                                                | With remote control                          | No                                  |
| Installation site Stand                                                                                                                                                                                                                                                                                                                                                                                                                                                                                                                                                                                                                                                                                                                                                                                                                                                                                                                                                                                                                                                                                                                                                                                                                                                                                                                                                                                                                                                                                                                                                                                                                                                                                                                                                                                                                                                                                                                                                                                                                                                                                                        | Installation site                            | Stand                               |
| Version with motion detector                                                                                                                                                                                                                                                                                                                                                                                                                                                                                                                                                                                                                                                                                                                                                                                                                                                                                                                                                                                                                                                                                                                                                                                                                                                                                                                                                                                                                                                                                                                                                                                                                                                                                                                                                                                                                                                                                                                                                                                                                                                                                                   | Version                                      | with motion detector                |
| PU1, EAN 4007841078683                                                                                                                                                                                                                                                                                                                                                                                                                                                                                                                                                                                                                                                                                                                                                                                                                                                                                                                                                                                                                                                                                                                                                                                                                                                                                                                                                                                                                                                                                                                                                                                                                                                                                                                                                                                                                                                                                                                                                                                                                                                                                                         | PU1, EAN                                     | 4007841078683                       |

### **Detection Zone**

Mögliche Montagehöhe: 1,80 m -Orange: radial und tangential