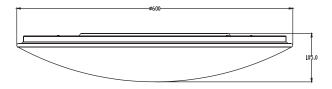

| IP RATING:         | IP20        |
|--------------------|-------------|
| LIFETIME:          | 30000H      |
| TEMPERATURE RANGE: | -20°- +50°C |

DIMENSIONS:

000

•

THORGEON