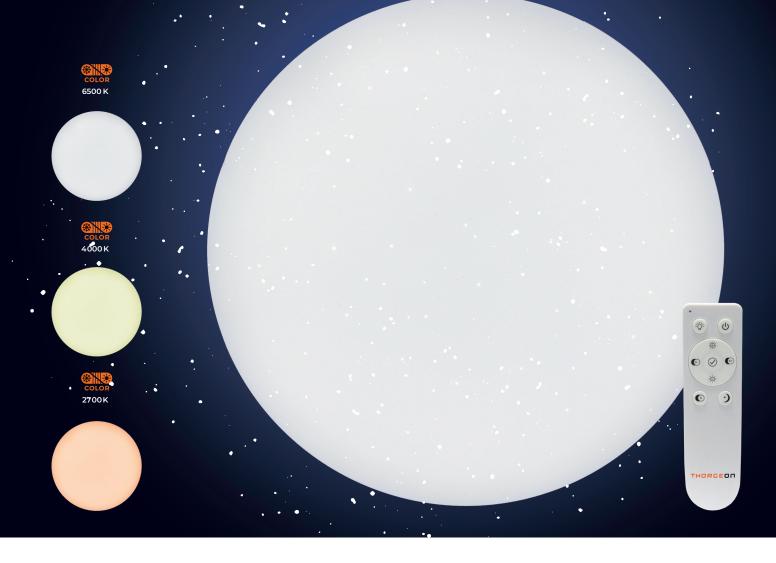

### LED DIAMOND LIGHT

MODEL No: 03014

Stylish and beautiful lamp with sparkling "starry sky effect", built-in dimmer that is operated with the included remote control. Color temperature can be adjusted from 2700K (warm white) - 6500K (cold white), the lamp also has night light function. THORGEON Diamond is available in different sizes and varying power.

- Set up with "regular" switch.
- Built-in dimmer operated with remote control
- Adjustable color temperature 2700-6500K
- "Starry sky effect"
- Night light function