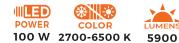

#### TECHNICAL PARAMETERS

| VOLTAGE:           | 220-240 V                  |
|--------------------|----------------------------|
| FREQUENCY:         | 50-60HZ                    |
| LED POWER:         | 100 W                      |
| LUMENS:            | 5900                       |
| COLOR TEMPERATURE: | 2700-6500K                 |
| AMBIENT LIGHT:     | <3-2000LUX<br>(ADJUSTABLE) |
| BEAM ANGLE:        | 120°                       |
| DIMMING:           | 10-100%                    |
| CRI:               | <ra 80<="" td=""></ra>     |
|                    | 1                          |