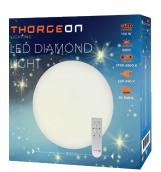

## LED DIAMOND LAMP 03014

### LED DIAMOND LIGHT

MODEL No: 03014

Stylish and beautiful lamp with sparkling "starry sky effect", built-in dimmer that is operated with the included remote control. Color temperature can be adjusted from 2700K (warm white) - 6500K (cold white), the lamp also has night light function. THORGEON Diamond is available in different sizes and varying power.