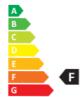

- Dimmable: No
- Energy Efficiency Class: F
- Luminous Efficacy (rated) (Nom): 102.00 lm/W
- Power (Nom): 19.5 W

• Nominal Lifetime (Nom): 20000 h

- SAP Weight Paper Unit (Case): 1.820 kg
- SAP Weight Paper Unit (Piece): 0.058 kg

- EU REACH SVHC declaration: Yes
- EU RoHS compliant: Yes

• Net Weight (Piece): 0.270 kg

Energy efficiency ranking / External awards