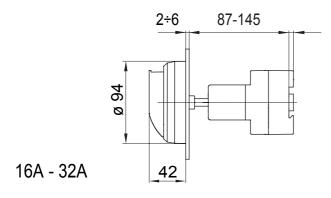

| Regulation field | 87 - 145 mm | Rated current (A)       | 16         |
|------------------|-------------|-------------------------|------------|
| No. of poles     | 4P          | No. of modules EN 50022 | 4          |
| Knob colour      | Red         | Version                 | From board |
| Electrocod       | 1742        | Lockable                | Yes        |

## **DIMENSIONAL**

TECHNICAL SYMBOLOGY STANDARDS/APPROVALS