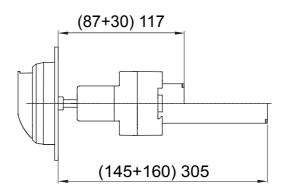

| Regulation field | 87 - 145 mm | Rated current (A)       | 16         |
|------------------|-------------|-------------------------|------------|
| No. of poles     | 4P          | No. of modules EN 50022 | 4          |
| Knob colour      | Red         | Version                 | From board |
| Electrocod       | 1742        | Lockable                | Yes        |

## **DIMENSIONAL**

TECHNICAL SYMBOLOGY STANDARDS/APPROVALS