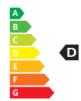

- Dimmable: No
- Energy Efficiency Class: D
- Luminous Efficacy (rated) (Nom): 156 lm/W
- Power (Nom): 14.7 W

• Nominal Lifetime (Nom): 75000 h

- SAP Weight Paper Unit (Case): 0.710 kg
- SAP Weight Paper Unit (Piece): 0.044 kg

- EU REACH restrictions compliant: Yes
- EU REACH SVHC declaration: Yes
- EU RoHS compliant: Yes

• Net Weight (Piece): 0.230 kg

Energy efficiency ranking / External awards