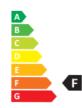

| • Dimmable: Only with specific dimmers<br>• Energy Efficiency Class: F<br>• Luminous Efficacy (rated) (Nom): 86 lm/W<br>• Power (Nom): 9.5 W | Circularity     Nominal Lifetime (Nom): 25000 h | <ul> <li>• SAP Weight Paper Unit (Case): 0.197 kg</li> <li>• SAP Weight Paper Unit (Piece): 0.089 kg</li> </ul> |
|----------------------------------------------------------------------------------------------------------------------------------------------|-------------------------------------------------|-----------------------------------------------------------------------------------------------------------------|
| • EU REACH SVHC declaration: Yes<br>• EU ROHS compliant: Yes                                                                                 | • Net Weight (Piece): 0.160 kg                  |                                                                                                                 |

Energy efficiency ranking / External awards

Further reading at: https://www.signify.com/global/ sustainability/sustainable-lighting © 2022 Signify Holding. All rights reserved.