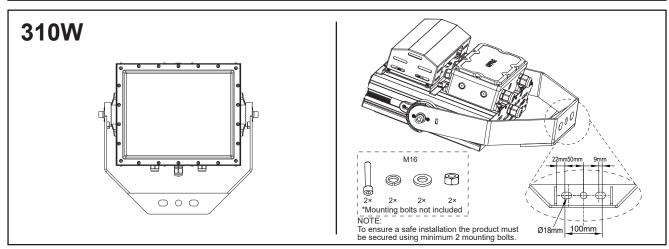

## **LED Flood HO**



Version date 09-07-2020 www.opple.com















In case of damage to the wire, it has to be replaced only by the manufacturer, distributor or by an expert, to avoid risks.

Caution: Any operation on LED module is forbidden while power-on.

Zur Vermeidung von Risiken müssen defekte Leitungen ausschließlich vom Hersteller, Inverkehrbringer oder Fachmann ausgetauscht werden.

Achtung: In Betrieb ist keine Arbeit am LED-Modul erlaubt.



For non-user replaceable light sources.

The light source contained in this luminaire shall only be replaced by the manufacturer or his service agent or a similar qualified person.



Do not stare directly at the light source.

The minimum safe viewing distance is 13m.



Minimum distance from illuminated object.

For use in environments where normal non-conductive/conductive dust accumulation may