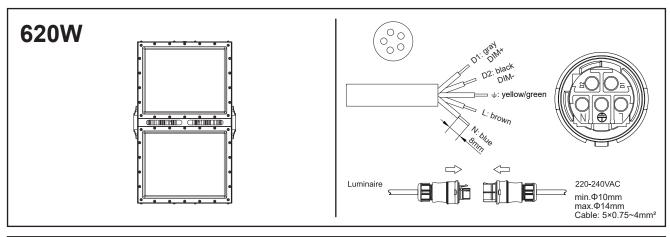

## **LED Flood HO**



Version date 09-07-2020 www.opple.com















In case of damage to the wire, it has to be replaced only by the manufacturer, distributor or by an expert, to avoid risks.

Caution: Any operation on LED module is forbidden while power-on.

Zur Vermeidung von Risiken müssen defekte Leitungen ausschließlich vom Hersteller, Inverkehrbringer oder Fachmann ausgetauscht werden.

Achtung: In Betrieb ist keine Arbeit am LED-Modul erlaubt.



For non-user replaceable light sources.

The light source contained in this luminaire shall only be replaced by the manufacturer or his service agent or a similar qualified person.



Do not stare directly at the light source.

The minimum safe viewing distance is 13m.



Minimum distance from illuminated object.

For use in environments where normal non-conductive/conductive dust accumulation may be