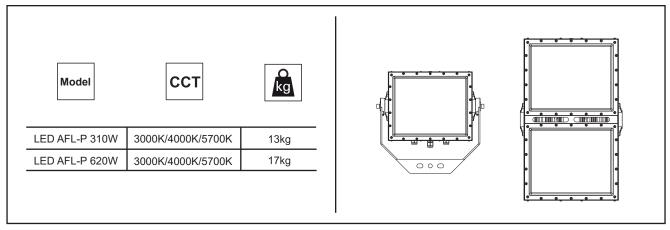

## **LED Flood HO**



Version date 09-07-2020 www.opple.com















In case of damage to the wire, it has to be replaced only by the manufacturer, distributor or by an expert, to avoid risks.

Caution: Any operation on LED module is forbidden while power-on.

Zur Vermeidung von Risiken müssen defekte Leitungen ausschließlich vom Hersteller, Inverkehrbringer oder Fachmann ausgetauscht werden.

Achtung: In Betrieb ist keine Arbeit am LED-Modul erlaubt.



For non-user replaceable light sources.

The light source contained in this luminaire shall only be replaced by the manufacturer or his service agent or a similar qualified person.



Do not stare directly at the light source.

The minimum safe viewing distance is 13m.



Minimum distance from illuminated object.

For use in environments where normal non-conductive/conductive dust accumulation