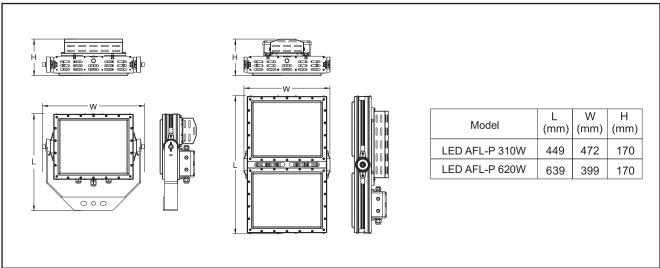

## **LED Flood HO**



Version date 09-07-2020 www.opple.com















In case of damage to the wire, it has to be replaced only by the manufacturer, distributor or by an expert, to avoid risks.

Caution: Any operation on LED module is forbidden while power-on.

Zur Vermeidung von Risiken müssen defekte Leitungen ausschließlich vom Hersteller, Inverkehrbringer oder Fachmann ausgetauscht werden.

Achtung: In Betrieb ist keine Arbeit am LED-Modul erlaubt.



For non-user replaceable light sources.

The light source contained in this luminaire shall only be replaced by the manufacturer or his service agent or a similar qualified person.



Do not stare directly at the light source.

The minimum safe viewing distance is 13m.



Minimum distance from illuminated object.

For use in environments where normal non-conductive/conductive dust accumulation m