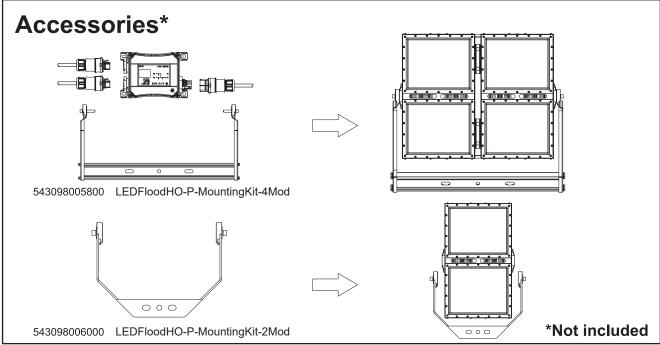

## **LED Flood HO**



Version date 09-07-2020 www.opple.com















In case of damage to the wire, it has to be replaced only by the manufacturer, distributor or by an expert, to avoid risks.

Caution: Any operation on LED module is forbidden while power-on.

Zur Vermeidung von Risiken müssen defekte Leitungen ausschließlich vom Hersteller, Inverkehrbringer oder Fachmann ausgetauscht werden.

Achtung: In Betrieb ist keine Arbeit am LED-Modul erlaubt.



For non-user replaceable light sources.

The light source contained in this luminaire shall only be replaced by the manufacturer or his service agent or a similar qualified person.



Do not stare directly at the light source.

The minimum safe viewing distance is 13m.



Minimum distance from illuminated object.

For use in environments where normal non-conductive/conductive dust accumulation may be ex