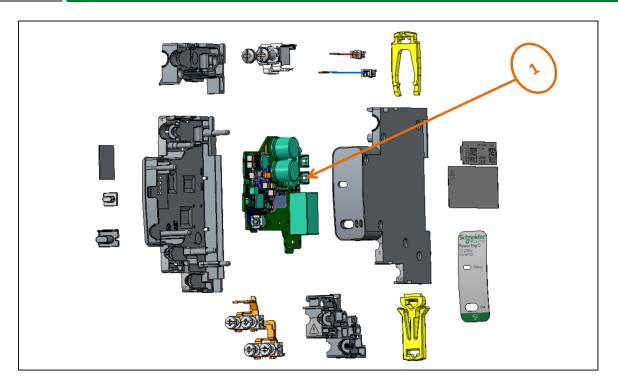

### **∀** End of Life Instructions

| Recommendation   | Number on drawing | Component / Material                                 | Weight (in g) | Comment   |
|------------------|-------------------|------------------------------------------------------|---------------|-----------|
| To be depolluted | 1                 | Electronic Board (Communication) > 10cm <sup>2</sup> | 19            | 30.51cm^2 |