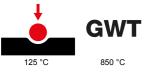

| Category                                                     | Push-button                  | Button key                                                         | Neutral                        |
|--------------------------------------------------------------|------------------------------|--------------------------------------------------------------------|--------------------------------|
| Colour                                                       | Satin White                  | Description                                                        | 1P NO - 16A                    |
| Voltage                                                      | 250 V ac                     | Standard                                                           | EN 60669-1                     |
| Resistance at test voltage                                   | 2000 V at 50 Hz for 1 minute | Insulation resistance                                              | > 5 MOhm                       |
| Wiring terminals                                             | With screw                   | Prolonged operation switch (no.of position changes)                | 40.000 at In 250 V ac cosφ=0,6 |
| Thermo-pressure with ball                                    | 125 °C                       | Glow Wire Test                                                     | 850 °C                         |
| Terminal grip on cable traction                              | > 50 N                       | Terminal tightening capacity<br>stranded cables (mm <sup>2</sup> ) | min. 0,75 - max. 2x4           |
| Terminal tightening capacity solid cables (mm <sup>2</sup> ) | min. 0,5 - max. 2x2,5        | No. modules                                                        | 1                              |
| Material                                                     | Technopolymer                | Electrocod                                                         | 0130                           |