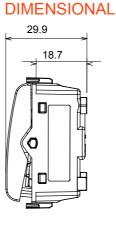

| Category                                                     | Push-button                  | Button key                                                         | Neutral                        |
|--------------------------------------------------------------|------------------------------|--------------------------------------------------------------------|--------------------------------|
| Colour                                                       | Satin White                  | Description                                                        | 1P NO - 16A                    |
| Voltage                                                      | 250 V ac                     | Standard                                                           | EN 60669-1                     |
| Resistance at test voltage                                   | 2000 V at 50 Hz for 1 minute | Insulation resistance                                              | > 5 MOhm                       |
| Wiring terminals                                             | With screw                   | Prolonged operation switch (no.of position changes)                | 40.000 at In 250 V ac cosφ=0,6 |
| Thermo-pressure with ball                                    | 125 °C                       | Glow Wire Test                                                     | 850 °C                         |
| Terminal grip on cable traction                              | > 50 N                       | Terminal tightening capacity<br>stranded cables (mm <sup>2</sup> ) | min. 0,75 - max. 2x4           |
| Terminal tightening capacity solid cables (mm <sup>2</sup> ) | min. 0,5 - max. 2x2,5        | No. modules                                                        | 1                              |
| Material                                                     | Technopolymer                | Electrocod                                                         | 0130                           |