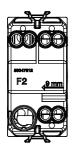

| Category                                                     | Push-button                  | Button key                                                         | Neutral                        |
|--------------------------------------------------------------|------------------------------|--------------------------------------------------------------------|--------------------------------|
| Colour                                                       | Satin White                  | Description                                                        | 1P NO - 16A                    |
| Voltage                                                      | 250 V ac                     | Standard                                                           | EN 60669-1                     |
| Resistance at test voltage                                   | 2000 V at 50 Hz for 1 minute | Insulation resistance                                              | > 5 MOhm                       |
| Wiring terminals                                             | With screw                   | Prolonged operation switch (no.of position changes)                | 40.000 at In 250 V ac cosφ=0,6 |
| Thermo-pressure with ball                                    | 125 °C                       | Glow Wire Test                                                     | 850 °C                         |
| Terminal grip on cable traction                              | > 50 N                       | Terminal tightening capacity<br>stranded cables (mm <sup>2</sup> ) | min. 0,75 - max. 2x4           |
| Terminal tightening capacity solid cables (mm <sup>2</sup> ) | min. 0,5 - max. 2x2,5        | No. modules                                                        | 1                              |
| Material                                                     | Technopolymer                | Electrocod                                                         | 0130                           |