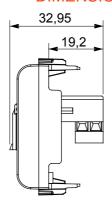

al alarm signalling and emergency lighting management. The ChoruSmart modular devices are available in five colours, glossy white, satin white, natural beige, satin black and lacquered titanium and in various sizes from 1/2, 1, 2 and 3 modules. Thanks to the mounting supports for rectangular, square and round boxes, endless combinations can be created with the ChoruSmart range of plates.

| Category    | Telephone socket-outlet | Description | RJ11               |
|-------------|-------------------------|-------------|--------------------|
| Colour      | Satin White             | Connection  | Screw-on terminals |
| No. modules | 2                       | Electrocod  | 3721               |
| Material    | Technopolymer           |             |                    |



## **DIMENSIONAL**





## STANDARDS/APPROVALS