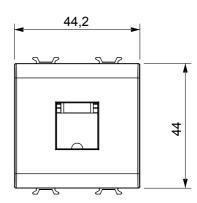

alarm signalling and emergency lighting management. The ChoruSmart modular devices are available in five colours, glossy white, satin white, natural beige, satin black and lacquered titanium and in various sizes from 1/2, 1, 2 and 3 modules. Thanks to the mounting supports for rectangular, square and round boxes, endless combinations can be created with the ChoruSmart range of plates.

| Category    | Telephone socket-outlet | Description | RJ11               |
|-------------|-------------------------|-------------|--------------------|
| Colour      | Satin White             | Connection  | Screw-on terminals |
| No. modules | 2                       | Electrocod  | 3721               |
| Material    | Technopolymer           |             |                    |



## **DIMENSIONAL**





## STANDARDS/APPROVALS