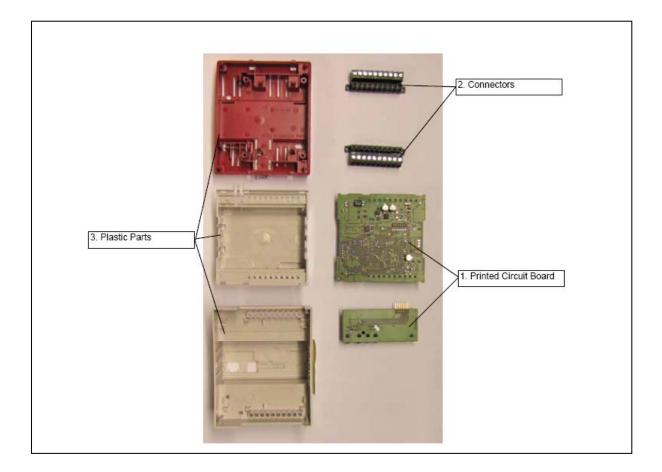

## The components of the products that optimize the recycling performances are listed, identified and located hereunder.

| Recommendation    | Number on | Components             | Weight | Comment |
|-------------------|-----------|------------------------|--------|---------|
|                   | drawing   |                        | (g)    |         |
| Special treatment | 1         | Printed Circuit Boards | 64     |         |
| Other dismantling | 2         | Connectors             | 39     |         |
| Other dismantling | 3         | Plastic Parts          | 153    | PC-ABS  |
|                   |           |                        |        |         |
|                   |           |                        |        |         |
|                   |           |                        |        |         |
|                   |           |                        |        |         |
|                   |           |                        |        |         |
|                   |           |                        |        |         |
|                   |           |                        |        |         |