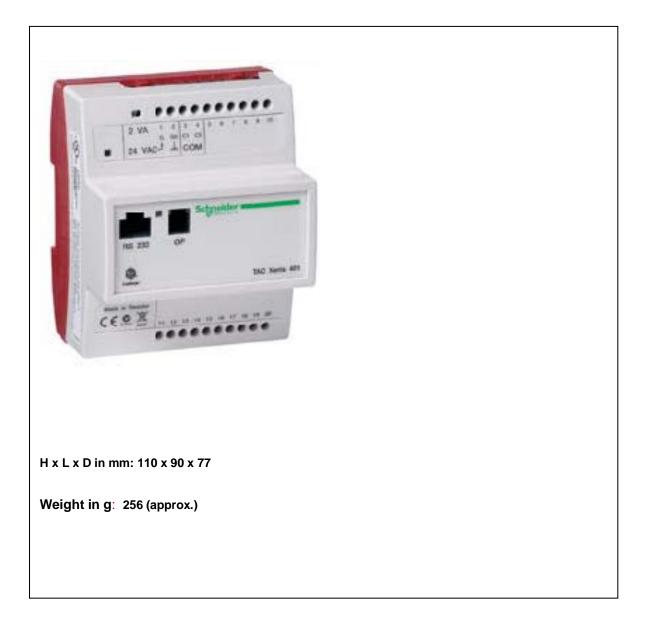

### Product Range: TAC Xenta 401 / 901 Series Controllers

Marketing Model/Name: (List of multiple models if applicable) All variants of TAC Xenta 401 / 901