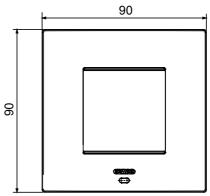

|
| Finishing                   | Opaque finish                                            | Glow wire test      | 650 °C                                                               |
| Thermo-pressure with ball   | 70 °C                                                    | Family              | EGO SMART                                                            |
| User interface The          | plate is equipped with a dot-matrix display and RGB LED  |                     |                                                                      |
|                             | strips                                                   |                     |                                                                      |

## **DIMENSIONAL**





### TECHNICAL SYMBOLOGY



### STANDARDS/APPROVALS