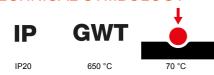

| Colour                      | Clay                                                     | Description         | 2 modules                                                            |
|-----------------------------|----------------------------------------------------------|---------------------|----------------------------------------------------------------------|
| For support codes           | GW16821N, GW16822N                                       | Power supply        | Via one of the suitable connected devices installed within it or via |
|                             |                                                          |                     | dedicated power supply unit GWA1700                                  |
| Standard                    | 2014/35/EU, 2014/30/EU, 2011/65/EU + 2015/863, EN        | Working temperature | -5 ÷ +45 °C                                                          |
|                             | 62368-1, EN 55032, EN 55035, EN IEC 63000                |                     |                                                                      |
| Relative humidity (non-cond | lensative) Max 93%                                       | IP degree           | IP20                                                                 |
| Functions Sy                | stem information/status with messages on the display and | Material            | Painted technopolymer                                                |
|                             | notifications by RGB LED strips.                         |                     |                                                                      |
| Finishing                   | Opaque finish                                            | Glow wire test      | 650 °C                                                               |
| Thermo-pressure with ball   | 70 °C                                                    | Family              | EGO SMART                                                            |
| User interface The          | plate is equipped with a dot-matrix display and RGB LED  |                     |                                                                      |
|                             | strips                                                   |                     |                                                                      |

### TECHNICAL SYMBOLOGY

### STANDARDS/APPROVALS