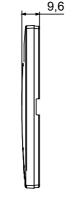

|
| Finishing                   | Opaque finish                                            | Glow wire test      | 650 °C                                                               |
| Thermo-pressure with ball   | 70 °C                                                    | Family              | EGO SMART                                                            |
| User interface The          | plate is equipped with a dot-matrix display and RGB LED  |                     |                                                                      |
|                             | strips                                                   |                     |                                                                      |

## **DIMENSIONAL**





### TECHNICAL SYMBOLOGY



### STANDARDS/APPROVALS