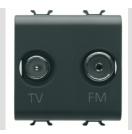

| Category    | TV/FM socket-outlet               | Description  | Direct                  |
|-------------|-----------------------------------|--------------|-------------------------|
| Colour      | Satin black                       | Attenuation  | 0 dB                    |
| Connectors  | TV-FM                             | Standard     | EN 60728-4; IEC 61169-2 |
| No. modules | 2                                 | Cable fixing | With screw              |
| Case        | Pressure casting zamak metal body | Electrocod   | 0131                    |
| Material    | Technopolymer                     |              |                         |