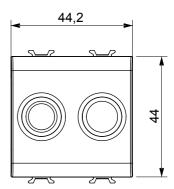

supports for rectangular, square and round boxes, endless combinations can be created with the ChoruSmart range of plates.

| Category    | TV/FM socket-outlet               | Description  | Direct                  |
|-------------|-----------------------------------|--------------|-------------------------|
| Colour      | Satin black                       | Attenuation  | 0 dB                    |
| Connectors  | TV-FM                             | Standard     | EN 60728-4; IEC 61169-2 |
| No. modules | 2                                 | Cable fixing | With screw              |
| Case        | Pressure casting zamak metal body | Electrocod   | 0131                    |
| Material    | Technopolymer                     |              |                         |



## **DIMENSIONAL**





#### STANDARDS/APPROVALS

# UK C€