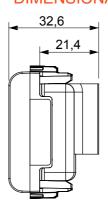

g supports for rectangular, square and round boxes, endless combinations can be created with the ChoruSmart range of plates.

| Category    | TV/FM socket-outlet               | Description  | Direct                  |
|-------------|-----------------------------------|--------------|-------------------------|
| Colour      | Satin black                       | Attenuation  | 0 dB                    |
| Connectors  | TV-FM                             | Standard     | EN 60728-4; IEC 61169-2 |
| No. modules | 2                                 | Cable fixing | With screw              |
| Case        | Pressure casting zamak metal body | Electrocod   | 0131                    |
| Material    | Technopolymer                     |              |                         |



## **DIMENSIONAL**





#### STANDARDS/APPROVALS

# UK C€