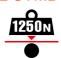

| Colour                                                            | Grey RAL 7035                             | Material                                                          |                                                              | PVC                           |  |
|-------------------------------------------------------------------|-------------------------------------------|-------------------------------------------------------------------|--------------------------------------------------------------|-------------------------------|--|
| Length (m)                                                        | 3                                         | Conduits Ø (mm)                                                   |                                                              | 20                            |  |
| Glow Wire Test                                                    | 960 °C                                    | Electrocod                                                        |                                                              | 21220                         |  |
| Resistance to compression                                         | 4 (Heavy - 1250 N)                        | Resistance to impact                                              |                                                              | 3 (Medium - 2 J)              |  |
| Resistance to bending                                             | 1 (Rigid)                                 | Electrical characteristics                                        | aracteristics 2 (With electrical insulating characteristics) |                               |  |
| Protection against ingress of solid objects without accessories 0 |                                           | Protection against ingress of water objects without accessories 0 |                                                              |                               |  |
| Resistance against corrosion                                      | Not applicable to plastic conduit systems | Fire resistance 1 (Non-flame propagating)                         |                                                              |                               |  |
| Insulation resistance                                             | 100 M $\Omega$ a 500V for 1 minute        | Protection against ingress of solid objects with accessories 4/6  |                                                              |                               |  |
|                                                                   |                                           |                                                                   | (It depends on th                                            | e accessories used)           |  |
| Protection against ingress of water with accessories 0/5/7        |                                           | Dielectric rigidity                                               | 2000 V a s                                                   | 2000 V a 50 Hz for 15 minutes |  |
| (It depends on the accessories used)                              |                                           |                                                                   |                                                              |                               |  |
| Standard                                                          | EN 61386-1 EN 61386-21                    | Family                                                            |                                                              | RKB                           |  |
| Classification                                                    | 4321                                      |                                                                   |                                                              |                               |  |

## **TECHNICAL SYMBOLOGY**

CLASSIFICATION 4321

960 °C