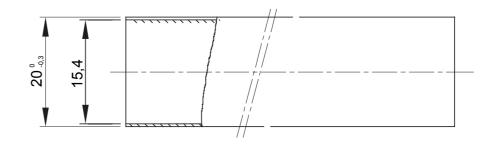

|                                           |                                                                   |                                                              |                               |  |
| Standard                                                          | EN 61386-1 EN 61386-21                    | Family                                                            |                                                              | RKB                           |  |
| Classification                                                    | 4321                                      |                                                                   |                                                              |                               |  |

## **DIMENSIONAL**





## **TECHNICAL SYMBOLOGY**







CLASSIFICATION 4321

960 °C

## STANDARDS/APPROVALS