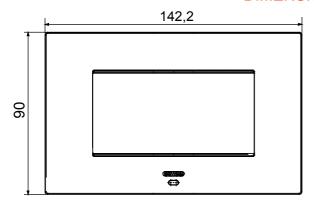

|
| Finishing                   | Opaque finish                                            | Glow wire test      | 650 °C                                                               |
| Thermo-pressure with ball   | 70 °C                                                    | Family              | EGO SMART                                                            |
| User interface The          | plate is equipped with a dot-matrix display and RGB LED  |                     |                                                                      |
|                             | strips                                                   |                     |                                                                      |

### **DIMENSIONAL**





# **TECHNICAL SYMBOLOGY**



### STANDARDS/APPROVALS