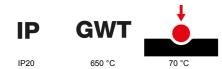

| Colour                      | Satin black                                              | Description         | 4 modules                                                            |
|-----------------------------|----------------------------------------------------------|---------------------|----------------------------------------------------------------------|
| For support codes           | GW16804N                                                 | Power supply        | Via one of the suitable connected devices installed within it or via |
|                             |                                                          |                     | dedicated power supply unit GWA1700                                  |
| Standard                    | 2014/35/EU, 2014/30/EU, 2011/65/EU + 2015/863, EN        | Working temperature | -5 ÷ +45 °C                                                          |
|                             | 62368-1, EN 55032, EN 55035, EN IEC 63000                |                     |                                                                      |
| Relative humidity (non-cond | ensative) Max 93%                                        | IP degree           | IP20                                                                 |
| Functions Sys               | stem information/status with messages on the display and | Material            | Painted technopolymer                                                |
|                             | notifications by RGB LED strips.                         |                     |                                                                      |
| Finishing                   | Opaque finish                                            | Glow wire test      | 650 °C                                                               |
| Thermo-pressure with ball   | 70 °C                                                    | Family              | EGO SMART                                                            |
| User interface The          | plate is equipped with a dot-matrix display and RGB LED  |                     |                                                                      |
|                             | strips                                                   |                     |                                                                      |

# **TECHNICAL SYMBOLOGY**

### STANDARDS/APPROVALS