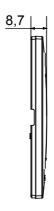

|
| Finishing                   | Opaque finish                                            | Glow wire test      | 650 °C                                                               |
| Thermo-pressure with ball   | 70 °C                                                    | Family              | EGO SMART                                                            |
| User interface The          | plate is equipped with a dot-matrix display and RGB LED  |                     |                                                                      |
|                             | strips                                                   |                     |                                                                      |

### **DIMENSIONAL**





# **TECHNICAL SYMBOLOGY**



### STANDARDS/APPROVALS