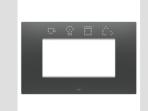

#### Connected SMART HOME

Smart plate can be used with Home Gateway for "CONNECTED SMART HOME" solutions. The EGO SMART plates integrate with the connected devices of the ChoruSmart system, they go beyond pure aesthetics and become an element of interaction with the user. The plates communicate with the other connected devices and, using RGB perimeter LED strips and a graphic display, can communicate operating statuses and any alarms detected by the smart functions that control the home to the user. The traditional EGO SMART and EGO plates can be used in the same system as they are designed to blend in perfectly.

| Colour                      | Satin black                                              | Description         | 4 modules                                                            |
|-----------------------------|----------------------------------------------------------|---------------------|----------------------------------------------------------------------|
| For support codes           | GW16804N                                                 | Power supply        | Via one of the suitable connected devices installed within it or via |
|                             |                                                          |                     | dedicated power supply unit GWA1700                                  |
| Standard                    | 2014/35/EU, 2014/30/EU, 2011/65/EU + 2015/863, EN        | Working temperature | -5 ÷ +45 °C                                                          |
|                             | 62368-1, EN 55032, EN 55035, EN IEC 63000                |                     |                                                                      |
| Relative humidity (non-cond | ensative) Max 93%                                        | IP degree           | IP20                                                                 |
| Functions Sys               | stem information/status with messages on the display and | Material            | Painted technopolymer                                                |
|                             | notifications by RGB LED strips.                         |                     |                                                                      |
| Finishing                   | Opaque finish                                            | Glow wire test      | 650 °C                                                               |
| Thermo-pressure with ball   | 70 °C                                                    | Family              | EGO SMART                                                            |
| User interface The          | plate is equipped with a dot-matrix display and RGB LED  |                     |                                                                      |
|                             | strips                                                   |                     |                                                                      |